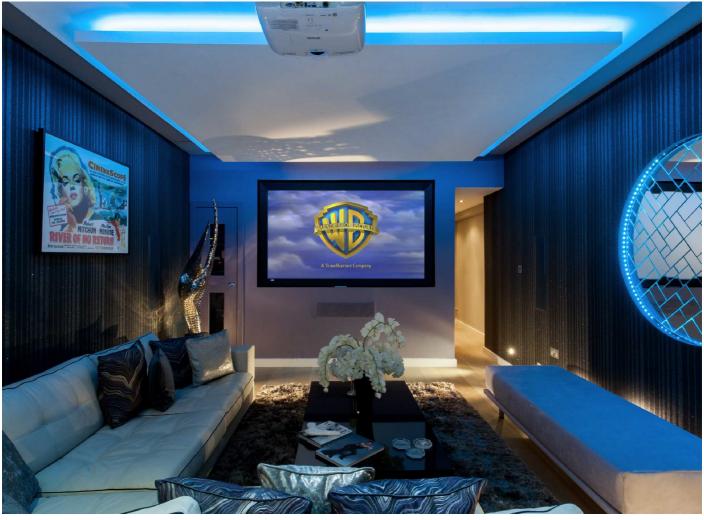

### Hays Mews, W1J

The principal bedroom spans the whole first floor with luxury bathroom including separate shower and his and hers sink, while the lower ground floor boasts a modern cinema room which doubles as further family space.