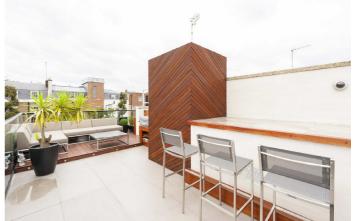

The house offers two further en suite bedrooms on the second floor, and a large dining area, kitchen and reception room on third and fourth floors.

The 230 sq ft roof terrace is located above a substantial reception room which offers excellent entertaining space for guests and family. The house has an impressive five person lift servicing all six floors.

Total area (approx.): 302.4 sq. m (3,254.9 sq. ft) Terrace (approx.): 31.1 sq. m (334.8 sq. ft)