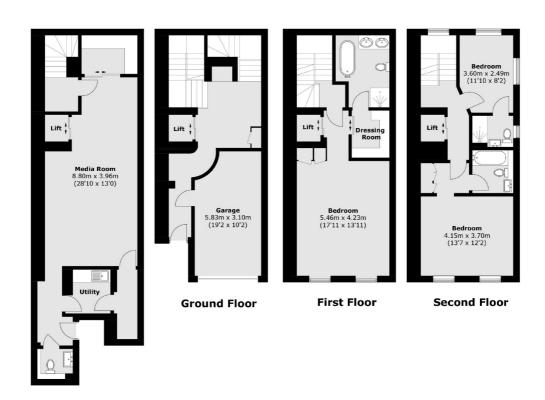

### Hays Mews, W1J

The principal bedroom spans the whole first floor with luxury bathroom including separate shower and his and hers sink, while the lower ground floor boasts a modern cinema room which doubles as further family space.

The house offers two further en suite bedrooms on the second floor, and a large dining area, kitchen and reception room on third and fourth floors.

The 230 sq ft roof terrace is located above a substantial reception room which offers excellent entertaining space for guests and family. The house has an impressive five person lift servicing all six floors.

Total area (approx.): 302.4 sq. m (3,254.9 sq. ft) Terrace (approx.): 31.1 sq. m (334.8 sq. ft)