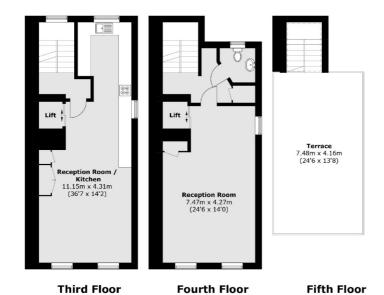

The house offers two further en suite bedrooms on the second floor, and a large dining area, kitchen and reception room on third and fourth floors.

The 230 sq ft roof terrace is located above a substantial reception room which offers excellent entertaining space for guests and family. The house has an impressive five person lift servicing all six floors.

Total area (approx.): 302.4 sq. m (3,254.9 sq. ft) Terrace (approx.): 31.1 sq. m (334.8 sq. ft)