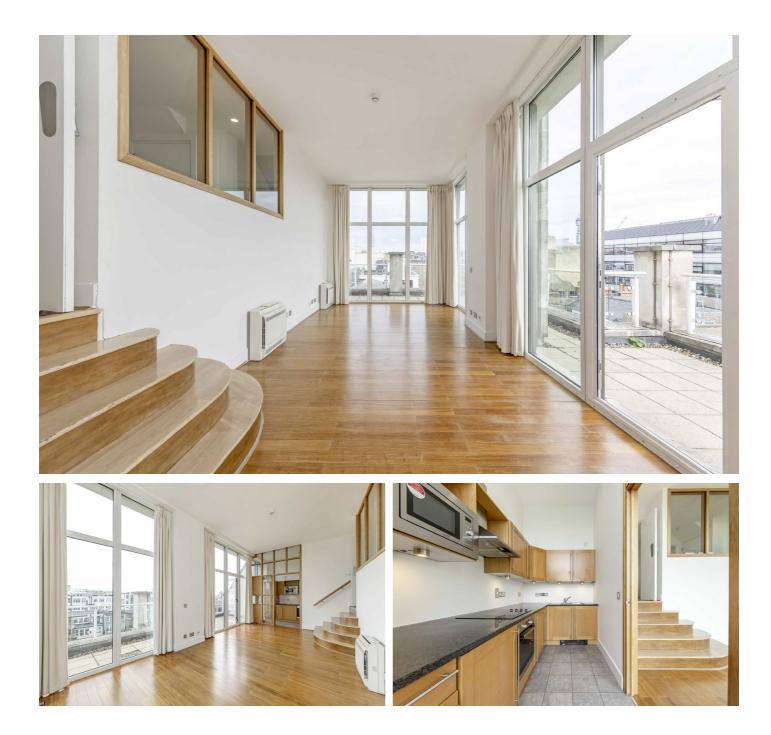

## Savile Row, W1S

A stylish and recently refurbished apartment split over the sixth and seventh floor of a prestigious portered building.

Benefitting from newly refurbished communal areas, a spacious open plan kitchen/reception room with floor-to-ceiling windows and private roof terrace, this property would be ideal for a city based professional looking to be in the heart of Mayfair.