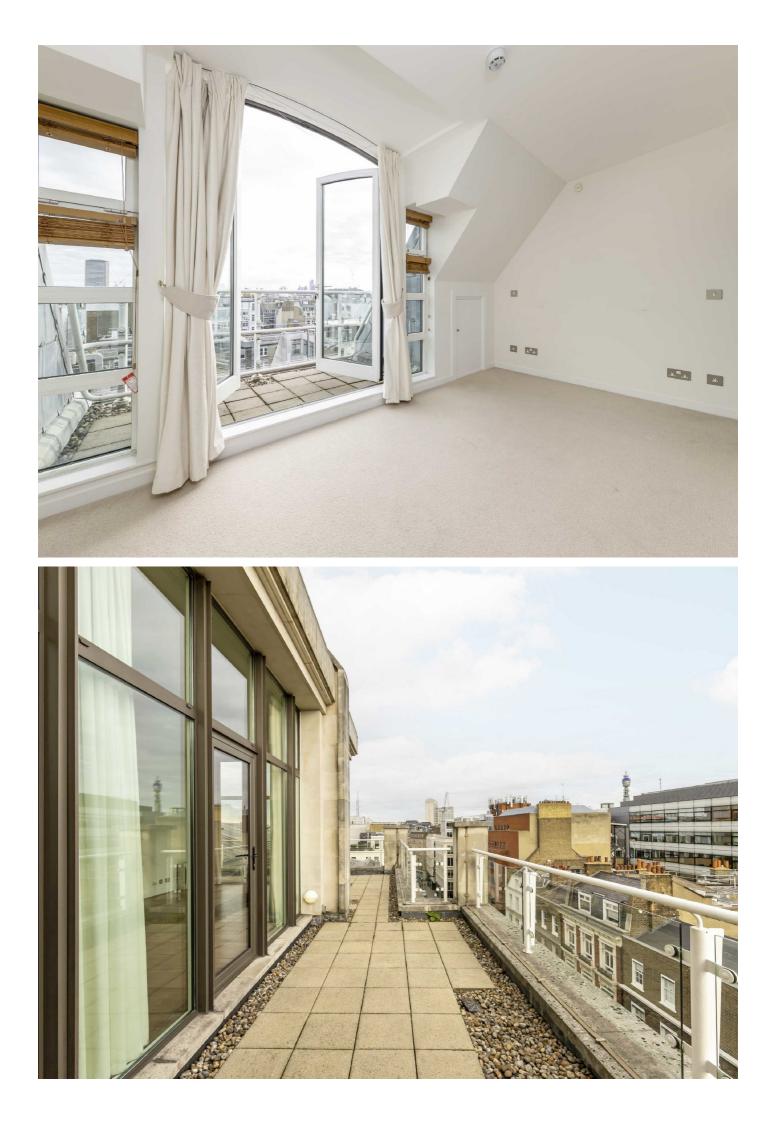

#### Features

Spacious Double Bedroom Additional Small Double Bedroom / Study Day Porter Private Roof Terrace Lift Access Excellent Location

## Savile Row, W1S

A stylish and recently refurbished apartment split over the sixth and seventh floor of a prestigious portered building.

Benefitting from newly refurbished communal areas, a spacious open plan kitchen/reception room with floor-to-ceiling windows and private roof terrace, this property would be ideal for a city based professional looking to be in the heart of Mayfair.