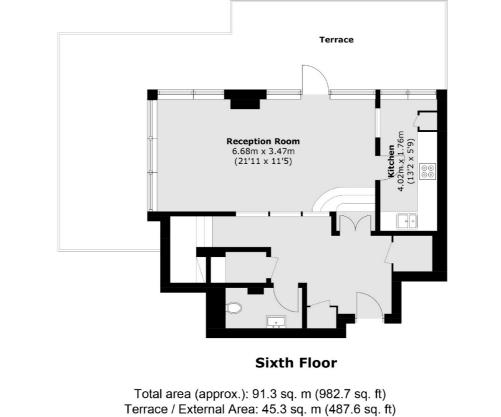

## Savile Row, W1S £1,375 Per week

This superbly situated two bedroom penthouse apartment offers excellent split-level living and is located on Savile Row.

Savile Row is close to the transport links from Green Park (Jubilee, Victoria and Piccadilly lines) and Piccadilly Circus (Piccadilly and Bakerloo lines). Savile Row also benefits from being in close proximity to excellent shops and restaurants.

## Savile Row, W1S

A stylish and recently refurbished apartment split over the sixth and seventh floor of a prestigious portered building.

Benefitting from newly refurbished communal areas, a spacious open plan kitchen/reception room with floor-to-ceiling windows and private roof terrace, this property would be ideal for a city based professional looking to be in the heart of Mayfair.