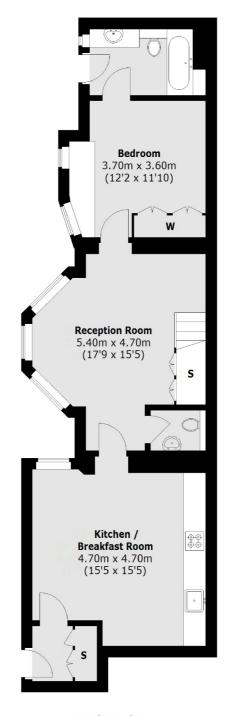

## Albemarle Street, W1S

£725 Per week

A spacious one bedroom flat located on the first floor of a well maintained Georgian building complete with a reception room with galleried study area, separate kitchen/breakfast room, bedroom with en suite bathroom and guest W/C.

## **Features**

One Bedroom
Wooden Flooring
Modern Fixtures & Fittings
Galleried Study Space
Secure Entry Systems
Excellent Location

Mayfair 020 7529 5588 dexters.co.uk

020 7529 5588

Total area (approx.): 73.0 sq. m (786 sq. ft)