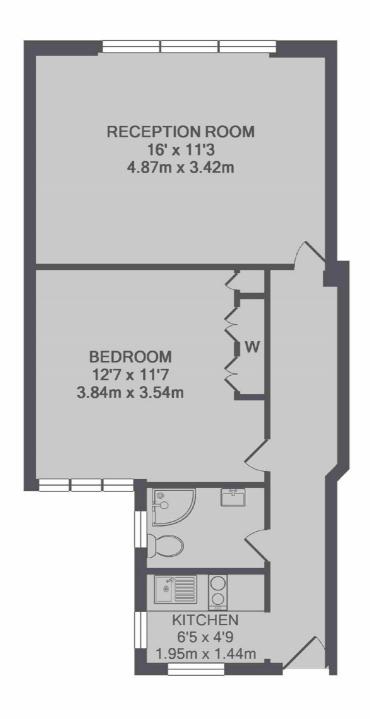

## Grosvenor Street, London, W1K

TOTAL APPROX. FLOOR AREA 474 SQ.FT. (44.0 SQ.M.)

Made with Metropix ©2018

Mayfair

London

W1K 2TH

Lettings

102 Mount Street