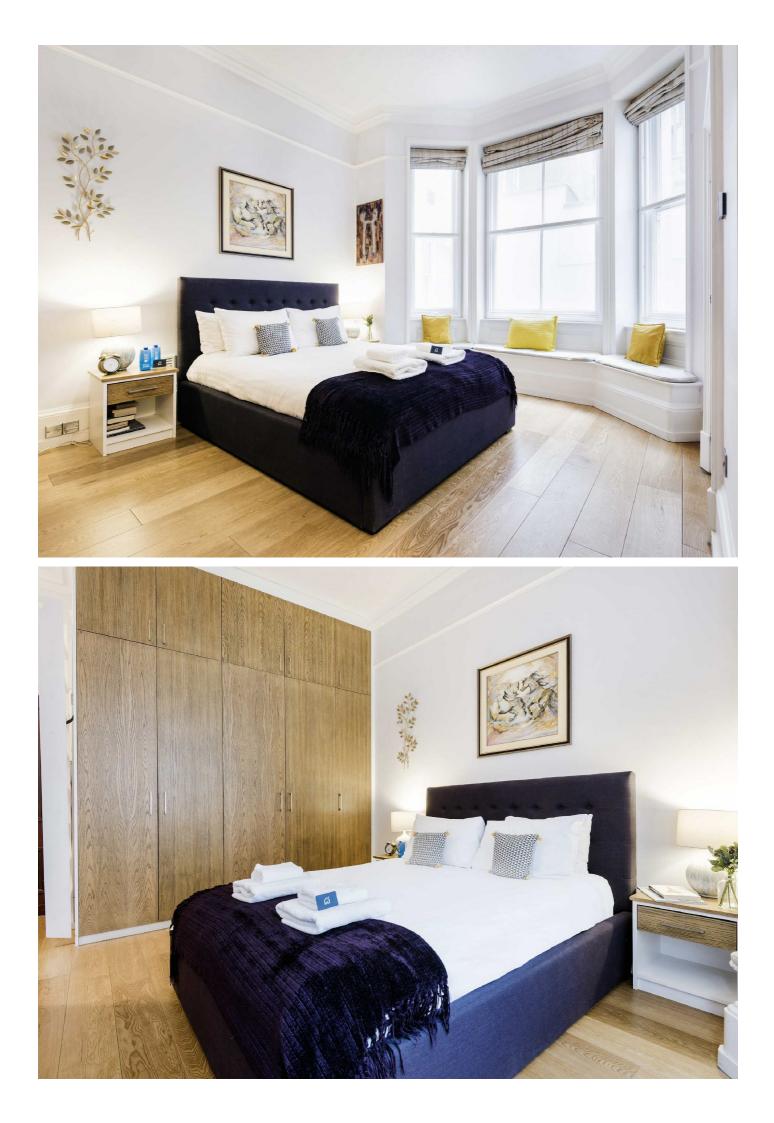

#### Features

Spacious Double Bedroom Contemporary Finish Wooden Flooring High Ceilings Furnished Excellent Location

## Half Moon Street, W1J

The apartment benefits from a spacious living room, modern kitchen, large bedroom & guest WC with high ceilings throughout.

Half Moon Street runs from Curzon Street to the north linking to Piccadilly and Green Park to the south, which offers residents expansive green open spaces along with Hyde Park within walking distance too.