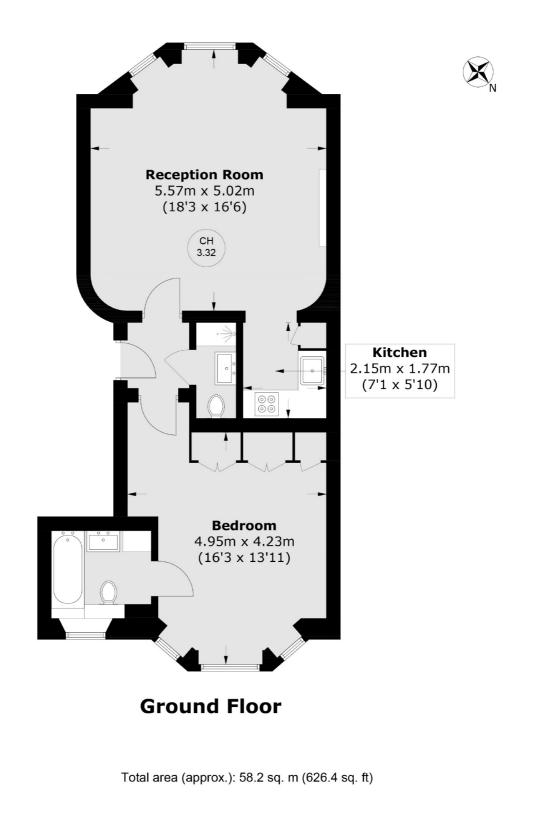

## Half Moon Street, W1J £830 Per week

Beautifully presented one bedroom apartment of 624 sq ft located within a period building just a few minutes walk from Green Park.

Mayfair has an array of world-renowned restaurants, bars and shopping all with close walking distance to the home.

## Half Moon Street, W1J

The apartment benefits from a spacious living room, modern kitchen, large bedroom & guest WC with high ceilings throughout.

Half Moon Street runs from Curzon Street to the north linking to Piccadilly and Green Park to the south, which offers residents expansive green open spaces along with Hyde Park within walking distance too.