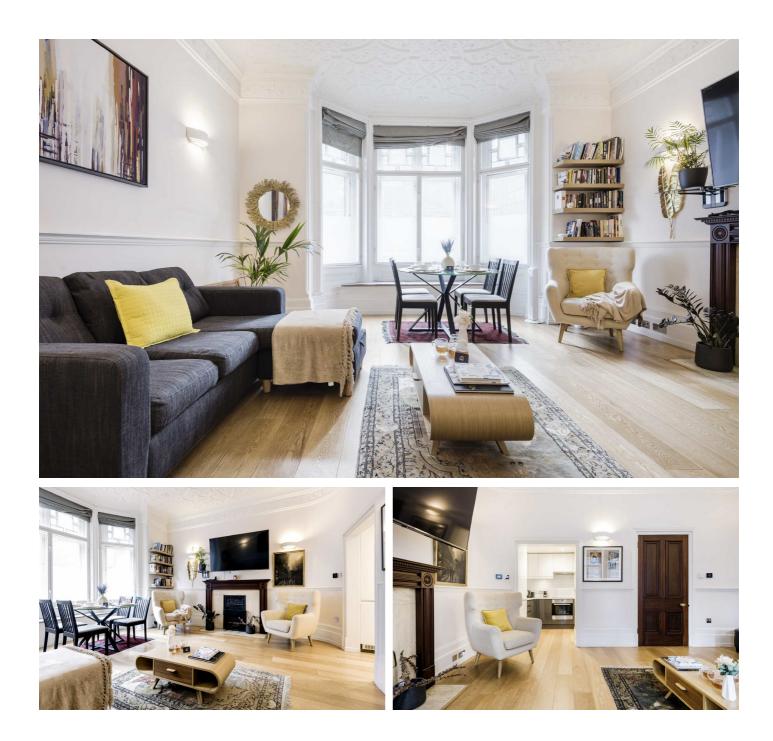

## Half Moon Street, W1J

The apartment benefits from a spacious living room, modern kitchen, large bedroom & guest WC with high ceilings throughout.

Half Moon Street runs from Curzon Street to the north linking to Piccadilly and Green Park to the south, which offers residents expansive green open spaces along with Hyde Park within walking distance too.