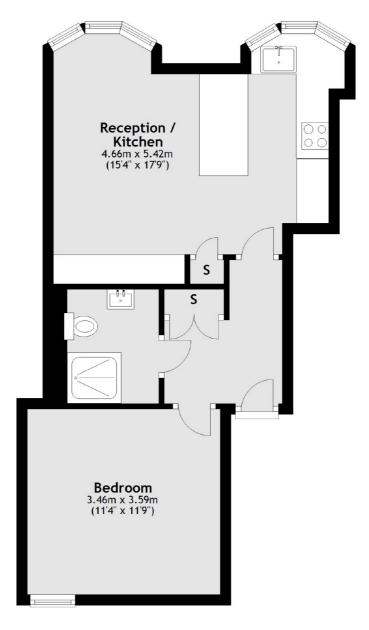

#### First Floor

Total area: approx. 43.7 sq. metres (470.1 sq. feet)

Mayfair

London

W1K 2TH

Lettings

102 Mount Street

020 7529 5588