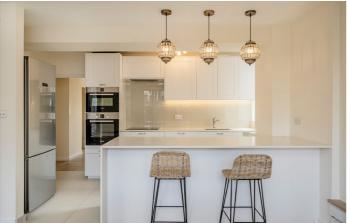

### **Bourdon Street, W1K**

This lateral apartment is situated on the third floor of a purpose-built block moments from Berkeley Square. The spacious and open-plan reception/kitchen/dining room features two large windows providing a wealth of natural light. The principal bedroom suite has a dressing room and smart en suite with walk in shower. There is a further double bedroom with built in wardrobes and a separate bathroom. Grosvenor Hill Court is a head turning mid century apartment building situated directly above the Gagosian gallery offering prime central living with large communal roof terrace, lift access and 24 hour porter.