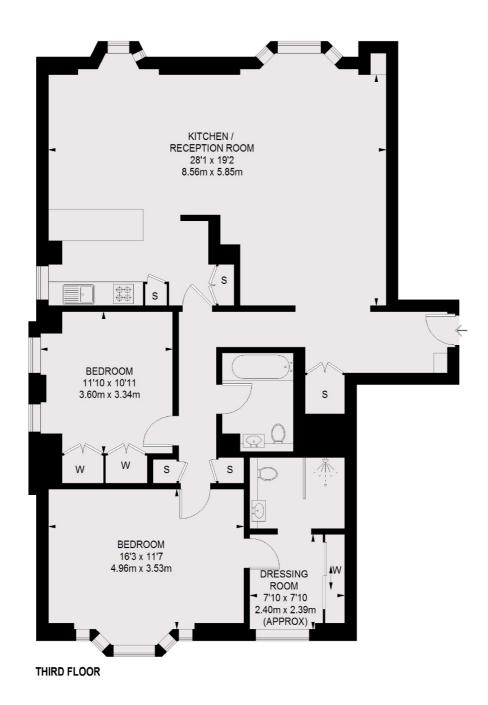

## Bourdon Street, London, W1K

TOTAL APPROX. FLOOR AREA 1287 SQ. FT. (119.52 SQ. M.)

Mayfair

London

W1K 2TH

Lettings

102 Mount Street

020 7529 5588