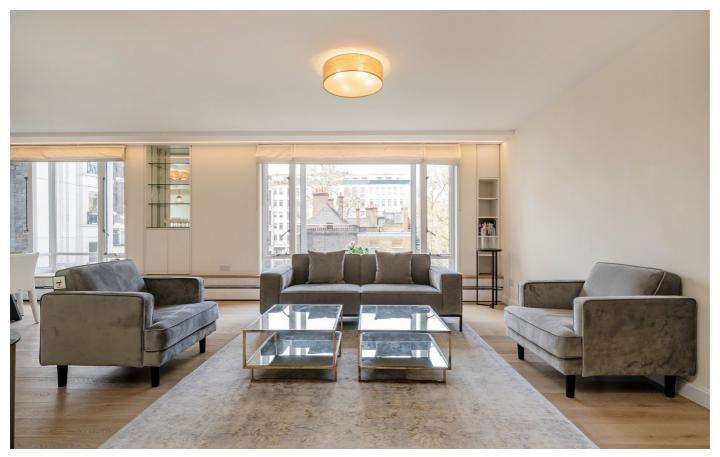

### **Bourdon Street, W1K**

This lateral apartment is situated on the third floor of a purpose-built block moments from Berkeley Square. The spacious and open-plan reception/kitchen/dining room features two large windows providing a wealth of natural light. The principal bedroom suite has a dressing room and smart en suite with walk in shower. There is a further double bedroom with built in wardrobes and a separate bathroom. Grosvenor Hill Court is a head turning mid century apartment building situated directly above the Gagosian gallery offering prime central living with large communal roof terrace, lift access and 24 hour porter.