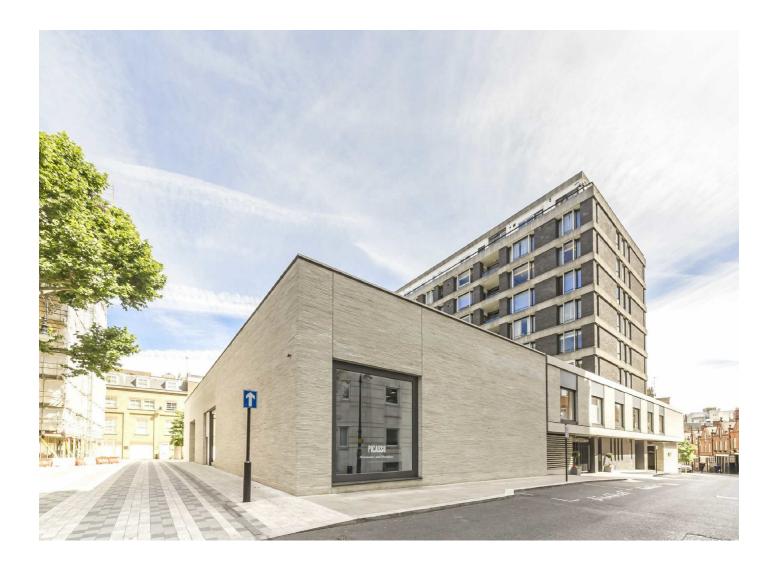

### **Bourdon Street, W1K**

This lateral apartment is situated on the third floor of a purpose-built block moments from Berkeley Square. The spacious and open-plan reception/kitchen/dining room features two large windows providing a wealth of natural light. The principal bedroom suite has a dressing room and smart en suite with walk in shower. There is a further double bedroom with built in wardrobes and a separate bathroom. Grosvenor Hill Court is a head turning mid century apartment building situated directly above the Gagosian gallery offering prime central living with large communal roof terrace, lift access and 24 hour porter.

World-class amenities such as fine restaurants and boutiques shops can be found a short distance away on Mount Street alongside the green open spaces of Mount Street Gardens and Grosvenor Square. Bond Street tube station and Oxford Street tube station are also nearby.