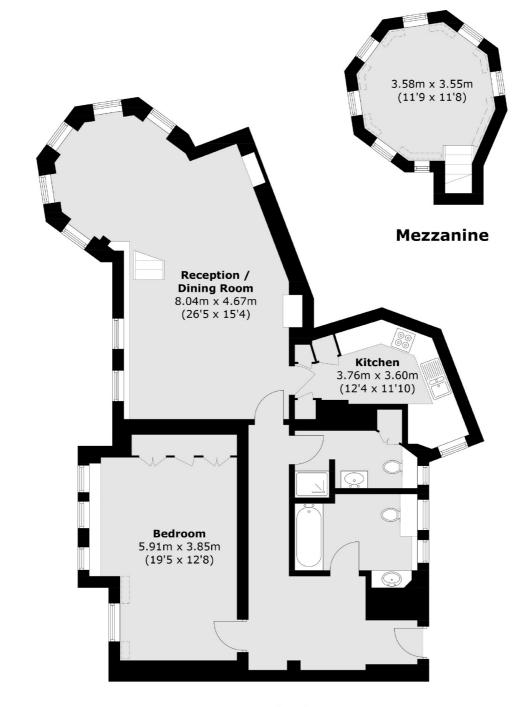

#### **Fourth Floor**

Total area (approx.): 108.6 sq. m (1,168.9 sq. ft) (Including Mezzanine)

Mayfair

London

W1K 2TH

Lettings

102 Mount Street

020 7529 5588