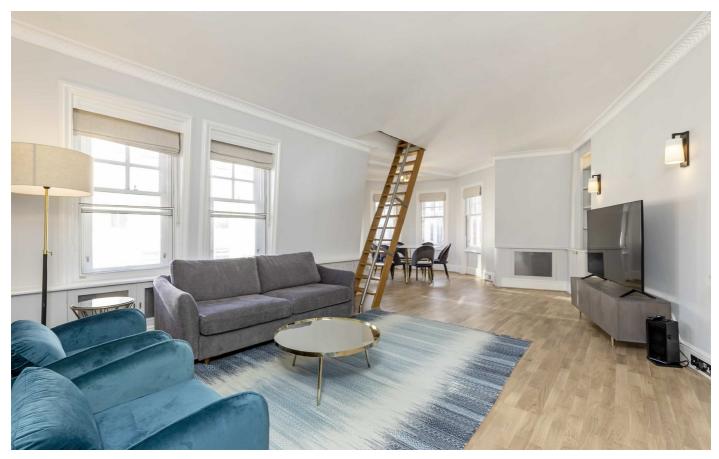

### **Mount Street, W1K**

Located on the fourth floor, the apartment comprises of a large reception room with period features and has a feature

turret above the reception room that has been designed for use as a snug and is accessed via a modern open staircase.