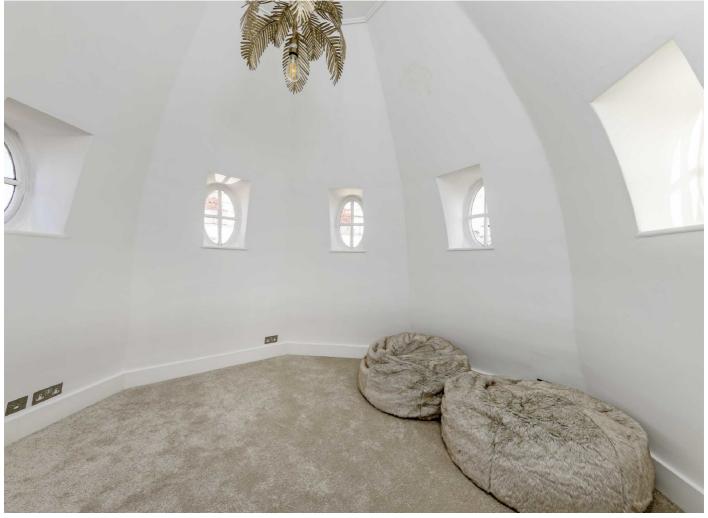

### **Mount Street, W1K**

Located on the fourth floor, the apartment comprises of a large reception room with period features and has a feature

turret above the reception room that has been designed for use as a snug and is accessed via a modern open staircase.