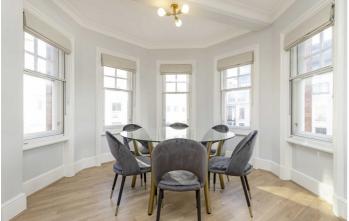

### **Mount Street, W1K**

Located on the fourth floor, the apartment comprises of a large reception room with period features and has a feature

turret above the reception room that has been designed for use as a snug and is accessed via a modern open staircase.