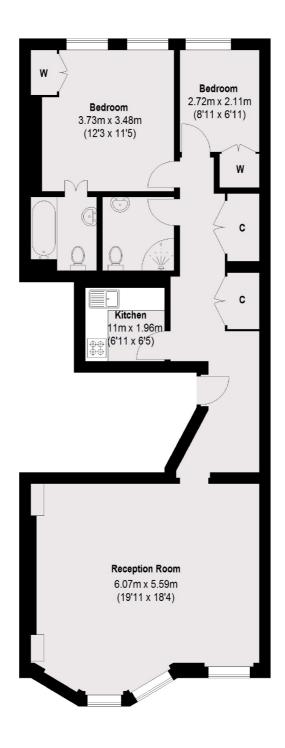

## Park Street, W1K

£950 Per week

A two bedroom period property in central Mayfair with a large reception room, a double bedroom with an en suite and single bedroom.

This bright apartment comprises of a large reception/dining room with a feature fireplace and wooden floors, a modern kitchen, a large double bedroom with an en-suite bathroom, a single bedroom/study and a further modern shower room. This property benefits from an abundance of storage.

## Park Street, London, W1K

Second Floor
Total area (approx.): 83.61 sq. m (900 sq. ft)