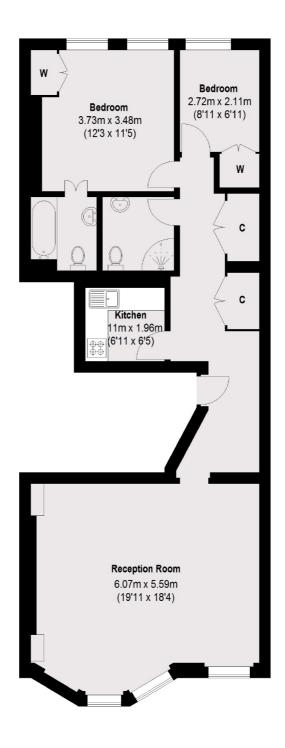

## Park Street, London, W1K

Second Floor
Total area (approx.): 83.61 sq. m (900 sq. ft)