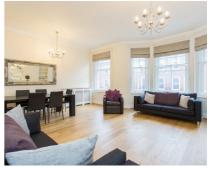

## Park Street, W1K

£1,150 Per week

A two bedroom period property in central Mayfair with a large reception room, a double bedroom with an en suite and single bedroom.

This bright apartment comprises of a large reception/dining room with a feature fireplace and wooden floors, a modern kitchen, a large double bedroom with an en-suite bathroom, a single bedroom/study and a further modern shower room. This property benefits from an abundance of storage.

## **Features**

Spacious Double Bedroom Single Bedroom/Study Modern Separate Kitchen Reception/Dining Room Two Bathrooms High Ceilings

Mayfair 020 7529 5588 dexters.co.uk