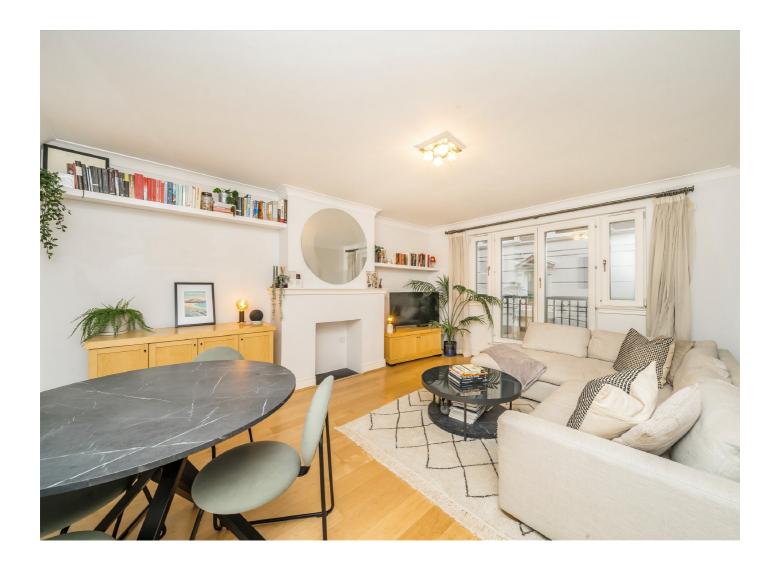

## Rose & Crown Yard, SW1Y

This one-bedroom apartment is located on the first floor of this modern purpose-built block with a lift, in the centre of historic St James's. Measuring 522 square feet plus a large storage room of 117 square feet, there is plenty of space in the apartment for, a spacious reception room including space for a dining table, a separate kitchen and a good-sized double bedroom with plenty of wardrobe space. The property is well presented throughout and conveniently located just off King Street.