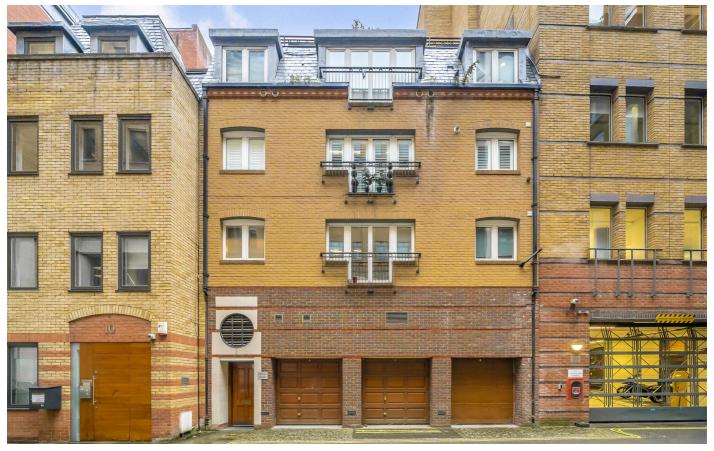

# Rose & Crown Yard, SW1Y £850,000

A one-bedroom apartment in the heart of St. James's.

Rose and Crown Yard is a quiet mews perfectly located moments from St James's Square, St James's Park, Green Park and the seemingly endless boutiques, shops, restaurants and bars of Jermyn Street, Piccadilly & Mayfair.