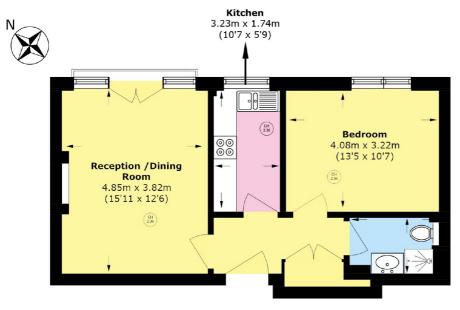

## Rose & Crown Yard, SW1Y

This one-bedroom apartment is located on the first floor of this modern purpose-built block with a lift, in the centre of historic St James's. Measuring 522 square feet plus a large storage room of 117 square feet, there is plenty of space in the apartment for, a spacious reception room including space for a dining table, a separate kitchen and a good-sized double bedroom with plenty of wardrobe space. The property is well presented throughout and conveniently located just off King Street.

### Rose & Crown Yard, London, SW1Y

**First Floor** 

**Lower Ground Floor** 

Total area (approx.): 48.5 sq. m (522.0 sq. ft) Storage area (approx.): 10.9 sq. m (117.3 sq. ft)

Mayfair

London

Sales

W1K2TH