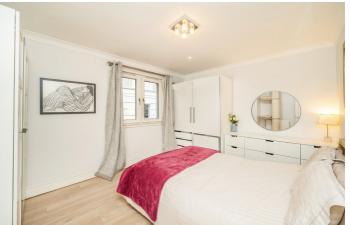

## Rose & Crown Yard, SW1Y

This one-bedroom apartment is located on the first floor of this modern purpose-built block with a lift, in the centre of historic St James's. Measuring 522 square feet plus a large storage room of 117 square feet, there is plenty of space in the apartment for, a spacious reception room including space for a dining table, a separate kitchen and a good-sized double bedroom with plenty of wardrobe space. The property is well presented throughout and conveniently located just off King Street.