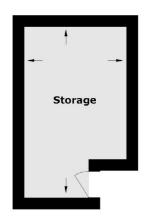

#### **Features**

One Bedroom
One Bathroom
Juliet Balcony
Separate Store Room
Long Lease

Mayfair 020 7493 6935 dexters.co.uk

## Rose & Crown Yard, SW1Y

This one-bedroom apartment is located on the first floor of this modern purpose-built block with a lift, in the centre of historic St James's. Measuring 522 square feet plus a large storage room of 117 square feet, there is plenty of space in the apartment for, a spacious reception room including space for a dining table, a separate kitchen and a good-sized double bedroom with plenty of wardrobe space. The property is well presented throughout and conveniently located just off King Street.

### Rose & Crown Yard, London, SW1Y

**First Floor** 

**Lower Ground Floor** 

Total area (approx.): 48.5 sq. m (522.0 sq. ft) Storage area (approx.): 10.9 sq. m (117.3 sq. ft)

Mayfair

London

Sales

W1K2TH