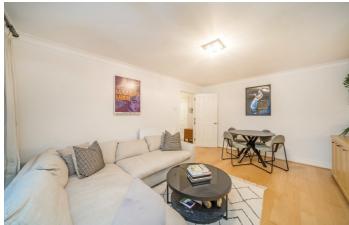

## Rose & Crown Yard, SW1Y

This one-bedroom apartment is located on the first floor of this modern purpose-built block with a lift, in the centre of historic St James's. Measuring 522 square feet plus a large storage room of 117 square feet, there is plenty of space in the apartment for, a spacious reception room including space for a dining table, a separate kitchen and a good-sized double bedroom with plenty of wardrobe space. The property is well presented throughout and conveniently located just off King Street.