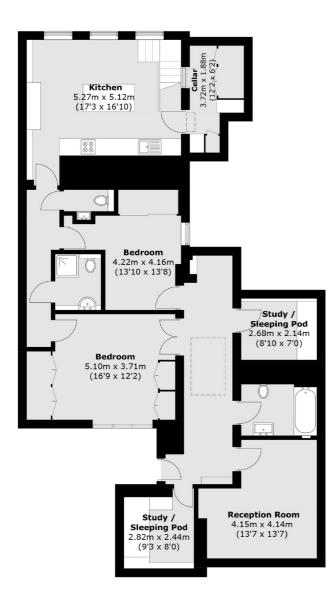

### Dunraven Street, London, W1K

**Ground Floor** 

#### Lower Ground Floor

Area (approx.): 190 sq. m (2,045.2 sq. ft)

Mayfair 102 Mount Street London W1K 2TH Lettings 020 7529 5588 Energy Rating: E. We aim to make our particulars both accurate and reliable. However they are not guaranteed; nor do they form part of an offer or contract. If you require clarification on any points then please contact us, especially if you're traveling some distance to view. Please note that appliances and heating systems have not been tested and therefore no warranties can be given as to their good working order.