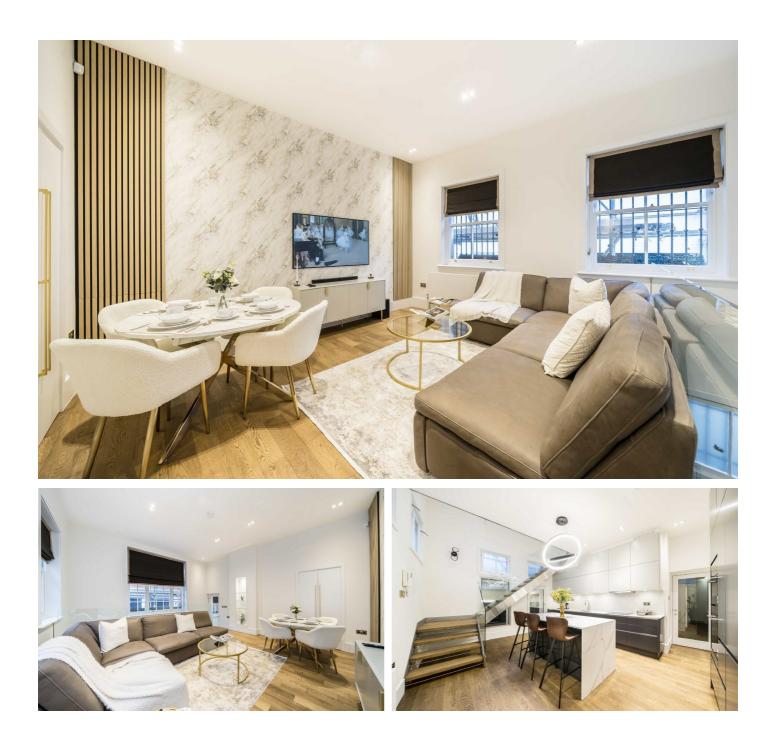

## **Dunraven Street, W1K**

The reception room is flooded with natural light from three large sash windows and a sleek glass staircase leading down to the large kitchen/dining area.