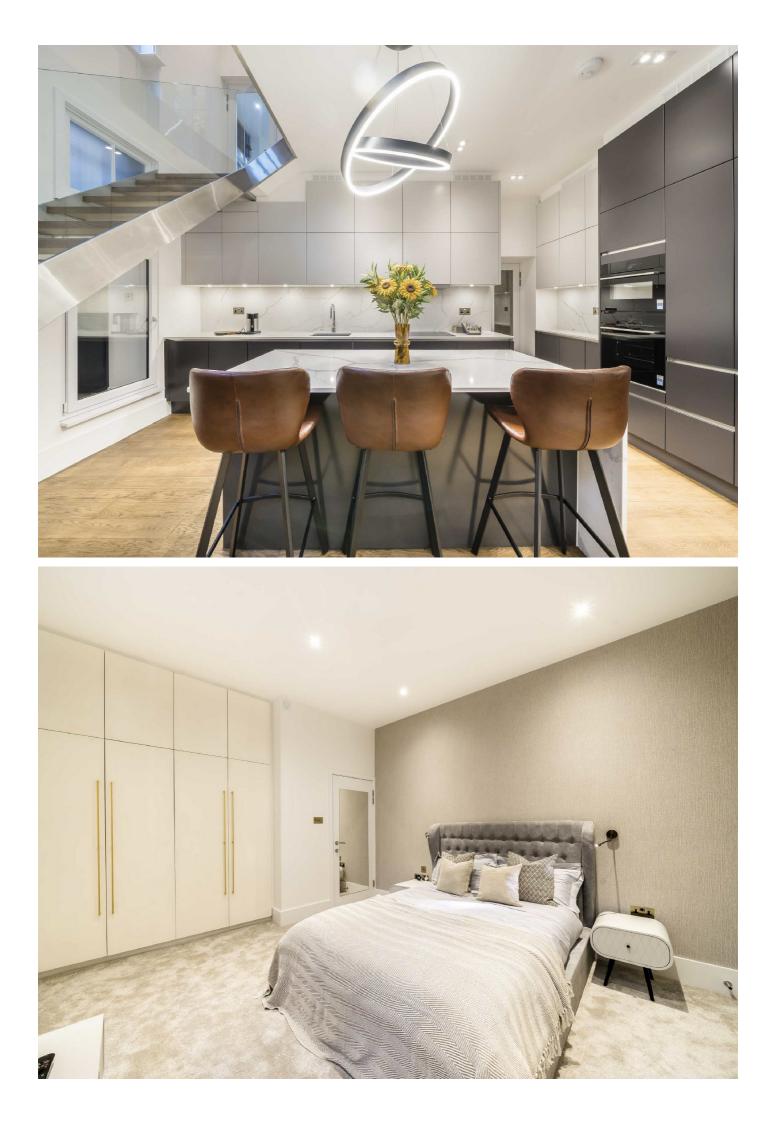

## **Dunraven Street, W1K**

The reception room is flooded with natural light from three large sash windows and a sleek glass staircase leading down to the large kitchen/dining area.