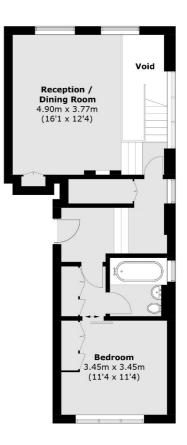

### Dunraven Street, London, W1K

**Ground Floor** 

#### Lower Ground Floor

Area (approx.): 190 sq. m (2,045.2 sq. ft)

Mayfair 102 Mount Street London W1K 2TH Lettings 020 7529 5588 Energy Rating: E. We aim to make our particulars both accurate and reliable. However they are not guaranteed; nor do they form part of an offer or contract. If you require clarification on any points then please contact us, especially if you're traveling some distance to view. Please note that appliances and heating systems have not been tested and therefore no warranties can be given as to their good working order.