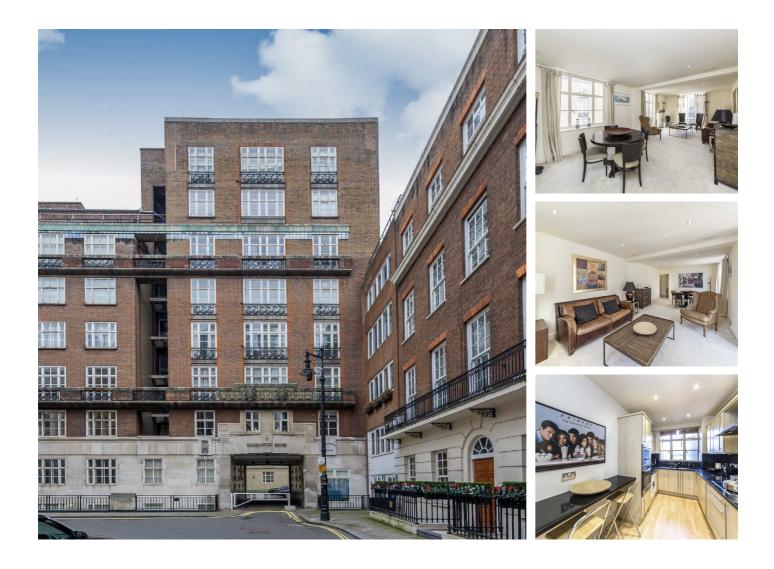

## Hertford Street, W1J £925 Per week

A two bedroom apartment on the fifth floor of this popular art-deco building with porter and lift. With two similar sized double bedrooms, this apartment is suitable for a couple looking for a spare bedroom or two sharing professionals.

Within the vibrant area of Shepherds Market this building is to the east side of Hertford Street.

#### Features

Two Double Bedrooms Two Bathrooms Separate Kitchen Lift Access Porter Excellent Location