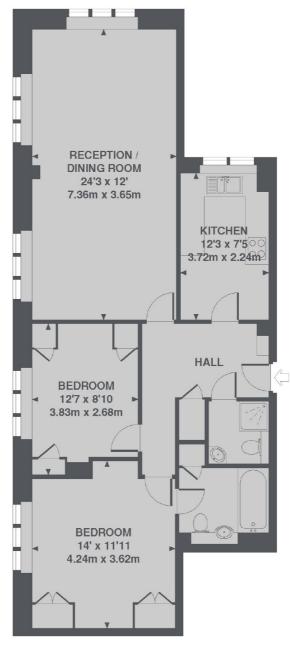

## Hertford Street, London, W1J

5TH FLOOR

TOTAL APPROX. FLOOR AREA 833 SQ. FT. (77.4 SQ. M.)

Mayfair 102 Mount Street London W1K 2TH Lettings 020 7529 5588 Energy Rating: C. We aim to make our particulars both accurate and reliable. However they are not guaranteed; nor do they form part of an offer or contract. If you require clarification on any points then please contact us, especially if you're traveling some distance to view. Please note that appliances and heating systems have not been tested and therefore no warranties can be given as to their good working order.