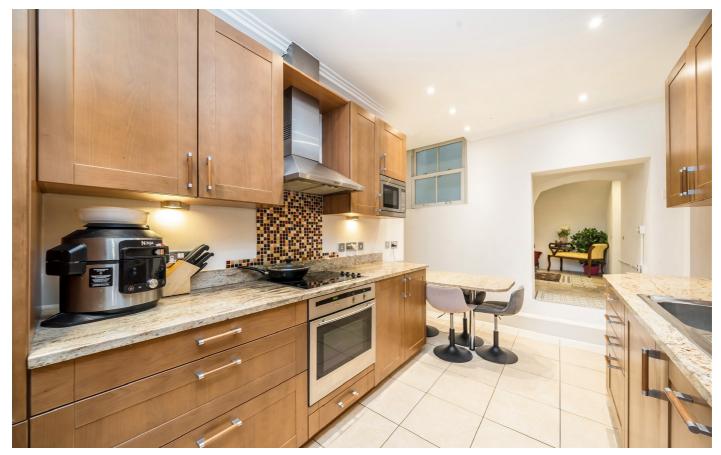

The kitchen is fully integrated and has an adjoining snug room perfect for breakfast or relaxing, as well as a vaulted storage area.