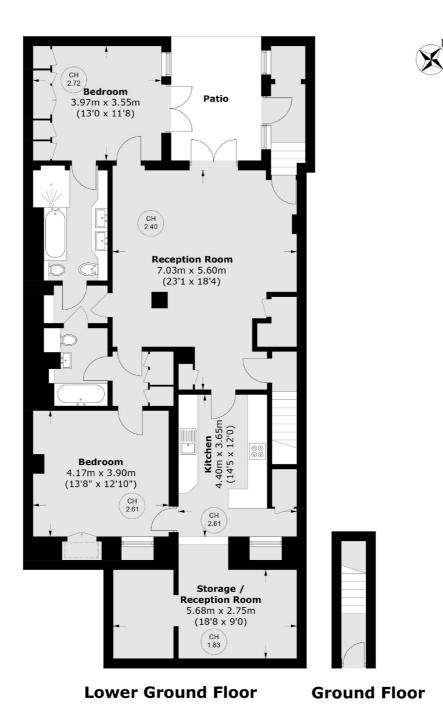

### Farm Street, W1J

£1,153 Per week

This well presented lower ground floor, two bedroom two bathroom apartment is ideally located in the heart of Mayfair Village.

Farm Street is perfectly located in the heart of Mayfair Village, close to the exclusive restaurants, boutiques and galleries of Bond Street.

## Farm Street, W1J

The property includes two spacious double bedrooms both of which benefit from an en-suite bathroom. The living room includes space for dining and entertaining as well as charming French doors leading out onto a lovely courtyard.

The kitchen is fully integrated and has an adjoining snug room perfect for breakfast or relaxing, as well as a vaulted storage area.