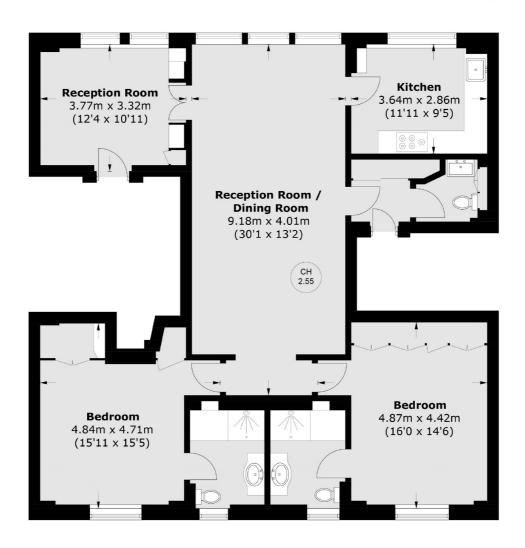

### Berkeley Square, London, W1J

**Second Floor** 

Total area (approx.): 114.4 sq. m (1,231.4 sq. ft)

020 7529 5588

Mayfair