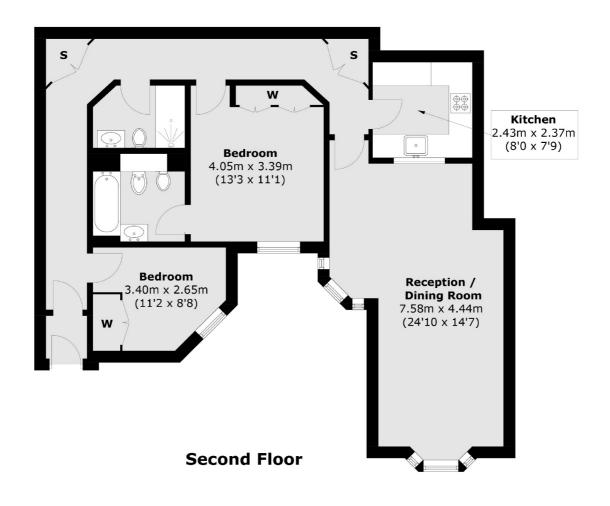

## **Bourdon Street, W1K**

£1,268 Per week

This newly renovated and well proportioned two double bedroom, two bathroom apartment is located in a secure development off Berkeley Square.

Located off Berkeley Square in the heart of Mayfair, Bloomfield Court is very close to Regent Street, Bond Street and Green Park.

#### **Features**

Two Double Bedrooms
Two Bathrooms
Wooden Flooring
Lift Access
Newly Renovated
Secure Development

Mayfair 020 7529 5588 dexters.co.uk

### Bourdon Street, London, W1K

Total area (approx.): 86.6 sq. m (932.1 sq. ft)

Mayfair

London

W1K 2TH

Lettings

102 Mount Street

020 7529 5588