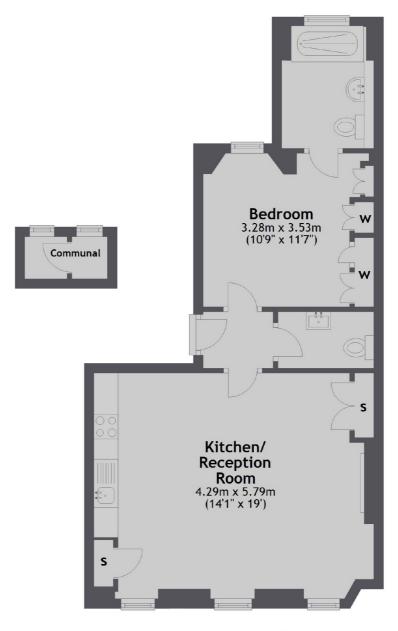

#### First Floor

Main area: Approx. 48.8 sq. metres (525.5 sq. feet)
Plus communal, approx. 1.5 sq. metres (16.1 sq. feet)

Mayfair

London

W1K 2TH

Lettings

102 Mount Street

020 7529 5588