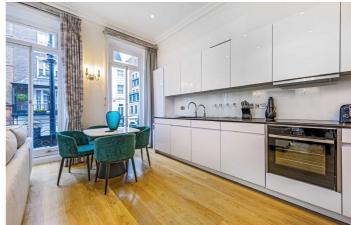

This impressive property boasts high ceilings with full length windows in the reception room, a feature fireplace and original period features. The fully fitted kitchen is open-plan and the en suite double bedroom with a full range of cedarwood fitted wardrobes, is located to the rear of the property.