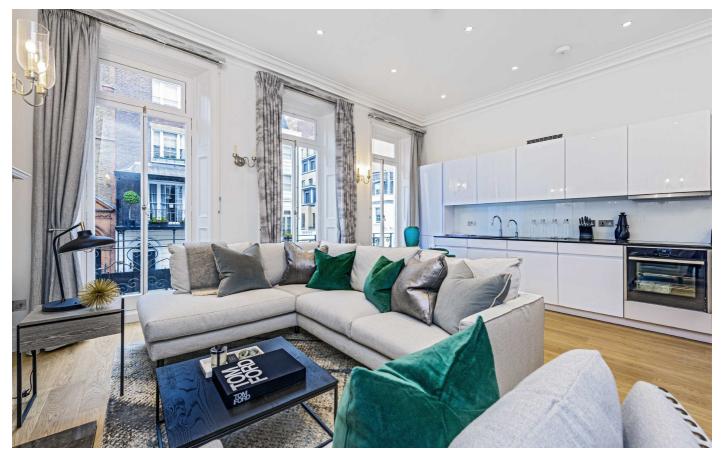

## Hill Street, W1J

Part of the prestigious Berkeley Square Estate, the apartments at 7 Hill Street have been finished to the highest specification offering luxurious interior designed fully furnished accommodation to suit the most discerning tenants.

This impressive property boasts high ceilings with full length windows in the reception room, a feature fireplace and original period features. The fully fitted kitchen is open-plan and the en suite double bedroom with a full range of cedarwood fitted wardrobes, is located to the rear of the property.

Other features include comfort cooling, a guest cloakroom and a private utility room on the half landing. The stylish common parts boast an ornate sweeping staircase and bicycle storage.