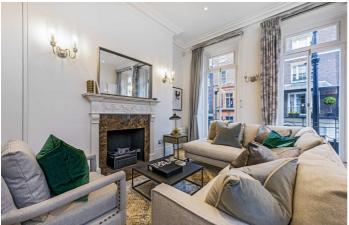

This impressive property boasts high ceilings with full length windows in the reception room, a feature fireplace and original period features. The fully fitted kitchen is open-plan and the en suite double bedroom with a full range of cedarwood fitted wardrobes, is located to the rear of the property.