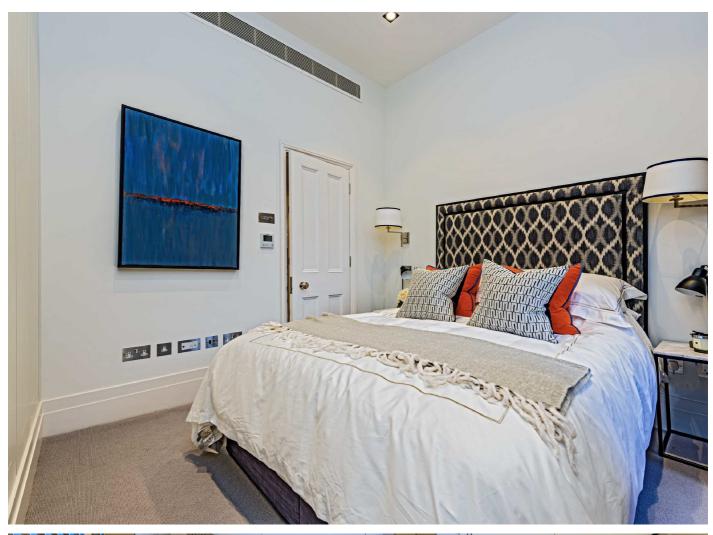

This impressive property boasts high ceilings with full length windows in the reception room, a feature fireplace and original period features. The fully fitted kitchen is open-plan and the en suite double bedroom with a full range of cedarwood fitted wardrobes, is located to the rear of the property.

Other features include comfort cooling, a guest cloakroom and a private utility room on the half landing. The stylish common parts boast an ornate sweeping staircase and bicycle storage.