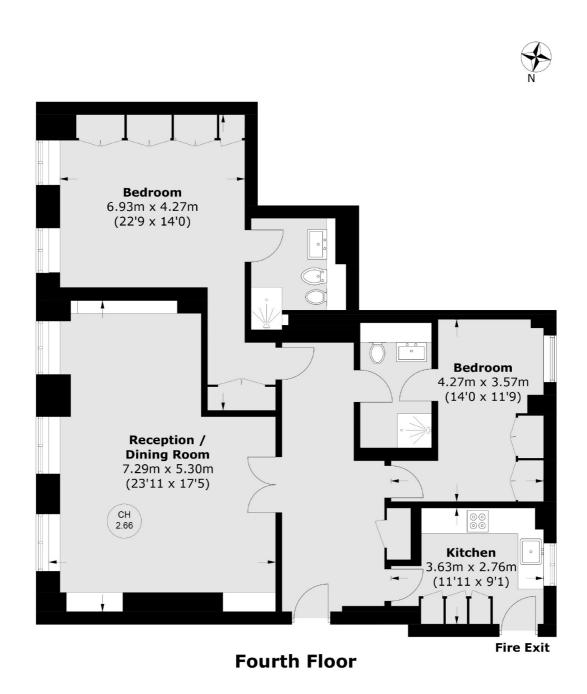

## Park Street, London, W1K

Total area (approx.): 107.7 sq. m (1,159.3 sq. ft)

Mayfair

London

W1K 2TH

Lettings

102 Mount Street

020 7529 5588