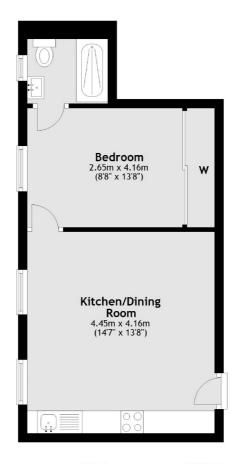

### Upper Brook Street, London, W1K

#### Sixth Floor

Total area: approx. 33.1 sq. metres (355.9 sq. feet)

Mayfair

London

W1K2TH

Lettings

102 Mount Street

020 7529 5588