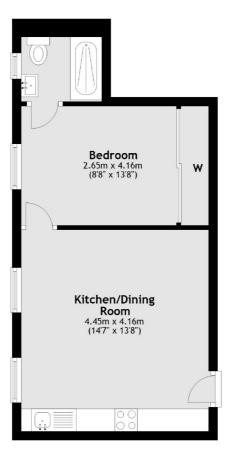

## Upper Brook Street, London, W1K

Sixth Floor

Total area: approx. 33.1 sq. metres (355.9 sq. feet)

Mayfair 102 Mount Street London W1K 2TH Lettings 020 7529 5588 Energy Rating: D. We aim to make our particulars both accurate and reliable. However they are not guaranteed; nor do they form part of an offer or contract. If you require clarification on any points then please contact us, especially if you're traveling some distance to view. Please note that appliances and heating systems have not been tested and therefore no warranties can be given as to their good working order.