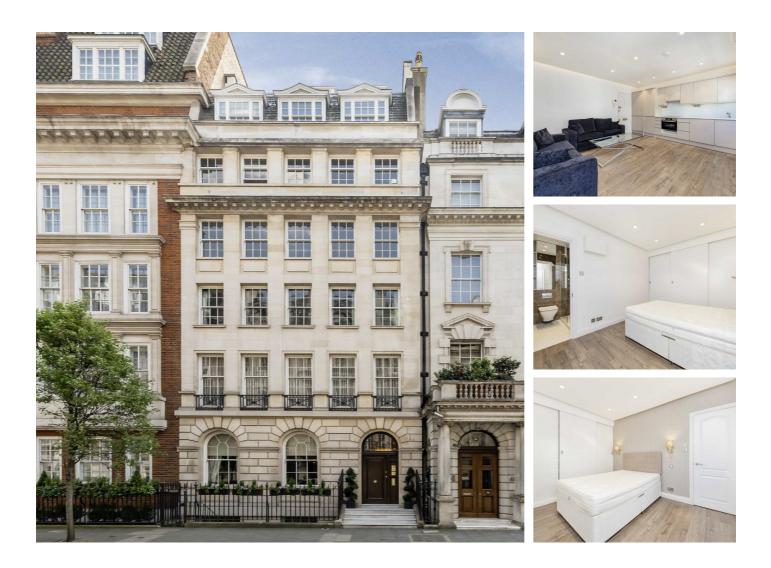

## Upper Brook Street, W1K £690 Per week

A newly refurbished one double bedroom apartment located on the sixth floor of this period block with porterage and lift.

The building is on the south side of Upper Brook Street between Park Street and Park Lane, close to Hyde Park.

### Features

Spacious Double Bedroom Brand New Renovation Air Conditioning Portered Building Sixth Floor Lift