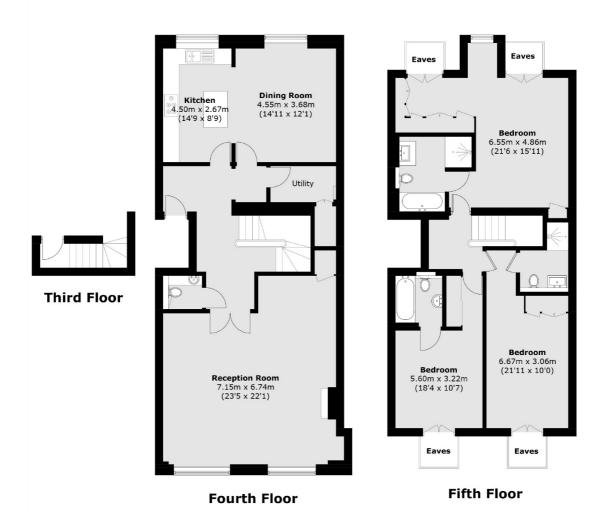

### Charles Street, London, W1J

Total area (approx.): 185.9 sq. m (2,000.9 sq. ft) (Excluding Eaves)

Mayfair

London

W1K2TH

Lettings

102 Mount Street

020 7529 5588