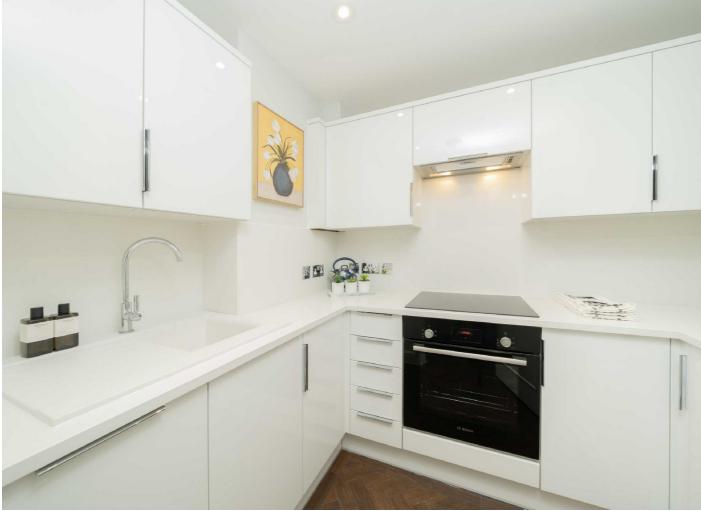

## Grosvenor Square, W1K

Consisting of a spacious bright reception/dining room which has been designed to a high specification, separate fully fitted kitchen with new appliances, principal bedroom with built-in wardrobes, en suite bathroom alongside further second double bedroom with fitted storage and family bathroom.