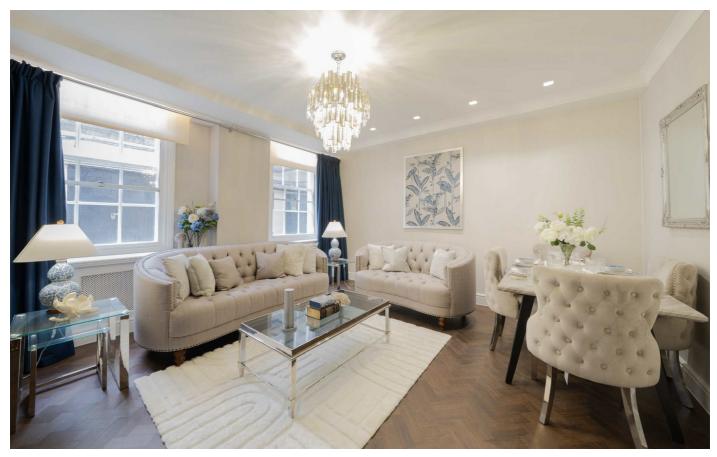

## Grosvenor Square, W1K

Consisting of a spacious bright reception/dining room which has been designed to a high specification, separate fully fitted kitchen with new appliances, principal bedroom with built-in wardrobes, en suite bathroom alongside further second double bedroom with fitted storage and family bathroom.