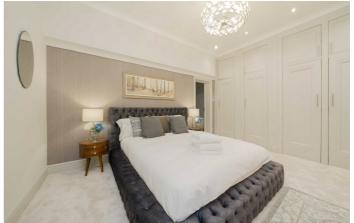

## Grosvenor Square, W1K

Consisting of a spacious bright reception/dining room which has been designed to a high specification, separate fully fitted kitchen with new appliances, principal bedroom with built-in wardrobes, en suite bathroom alongside further second double bedroom with fitted storage and family bathroom.