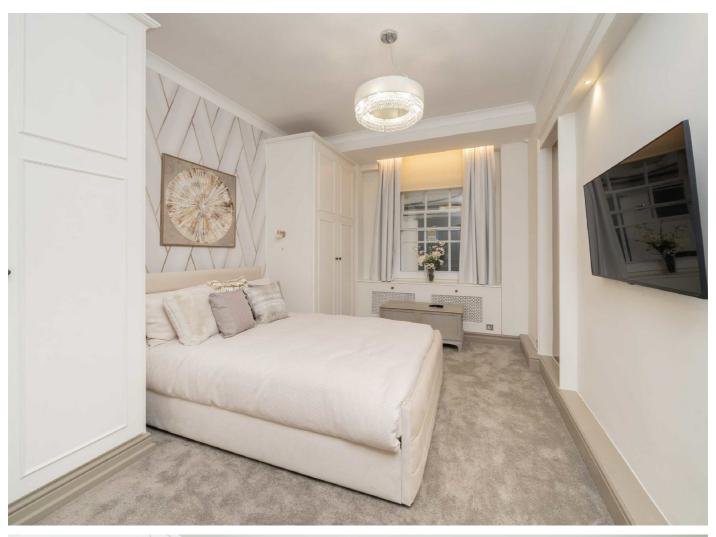

## Grosvenor Square, W1K

Consisting of a spacious bright reception/dining room which has been designed to a high specification, separate fully fitted kitchen with new appliances, principal bedroom with built-in wardrobes, en suite bathroom alongside further second double bedroom with fitted storage and family bathroom.