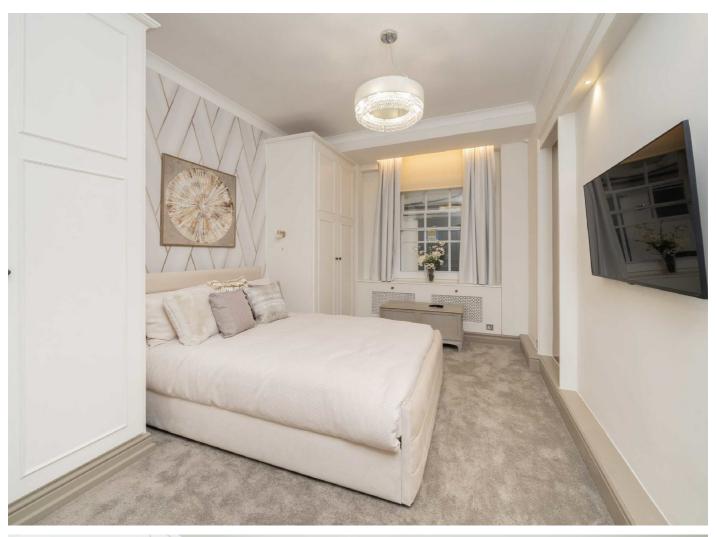

# Grosvenor Square, W1K

Consisting of a spacious bright reception/dining room which has been designed to a high specification, separate fully fitted kitchen with new appliances, principal bedroom with built-in wardrobes, en suite bathroom alongside further second double bedroom with fitted storage and family bathroom.