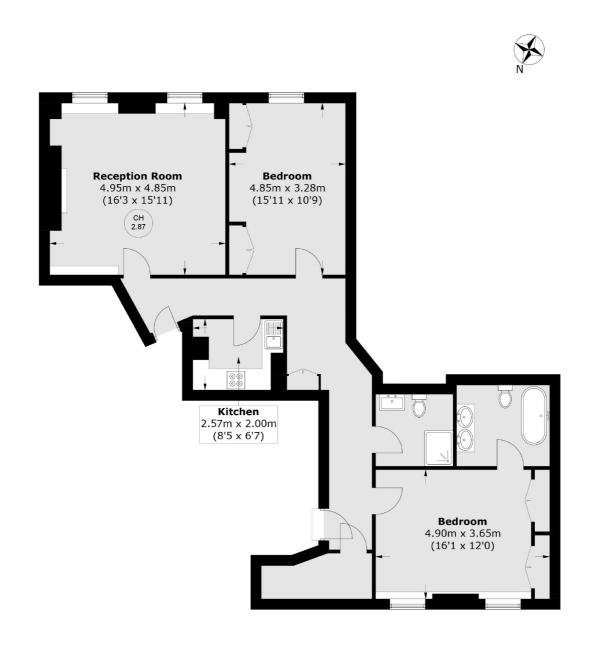

### Grosvenor Square, London, W1K

Total area (approx.): 96.2 sq. m (1,035.2 sq. ft)

Mayfair

London

W1K 2TH

Lettings

102 Mount Street

020 7529 5588