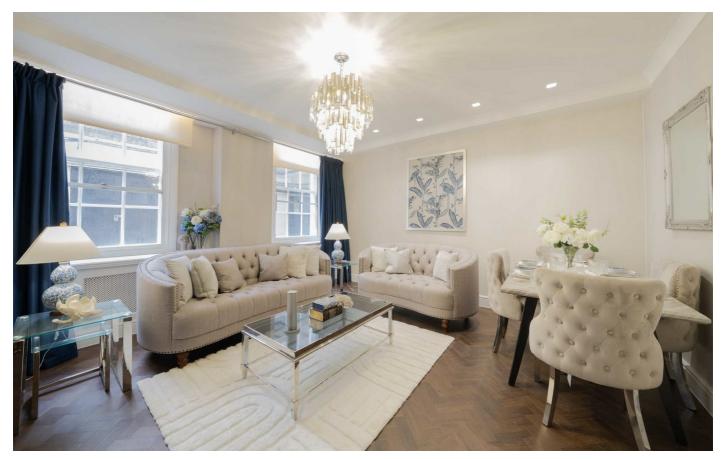

# Grosvenor Square, W1K

Consisting of a spacious bright reception/dining room which has been designed to a high specification, separate fully fitted kitchen with new appliances, principal bedroom with built-in wardrobes, en suite bathroom alongside further second double bedroom with fitted storage and family bathroom.