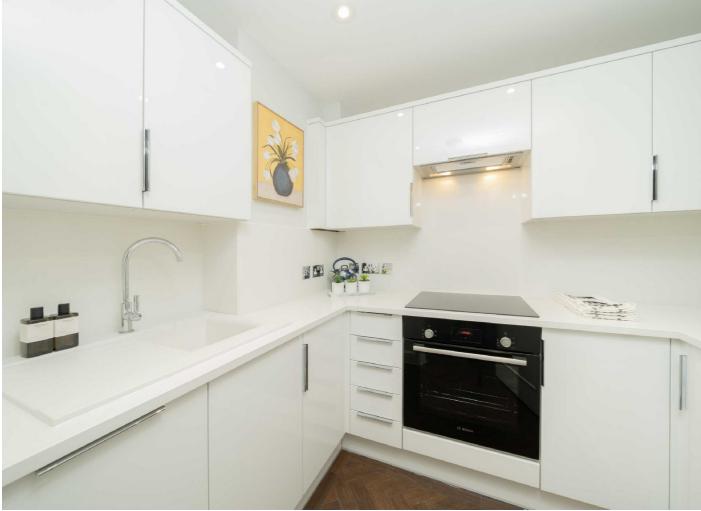

# Grosvenor Square, W1K

Consisting of a spacious bright reception/dining room which has been designed to a high specification, separate fully fitted kitchen with new appliances, principal bedroom with built-in wardrobes, en suite bathroom alongside further second double bedroom with fitted storage and family bathroom.