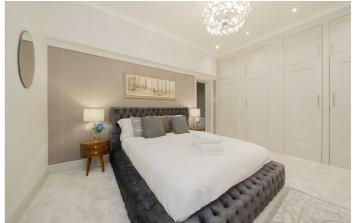

# Grosvenor Square, W1K

Consisting of a spacious bright reception/dining room which has been designed to a high specification, separate fully fitted kitchen with new appliances, principal bedroom with built-in wardrobes, en suite bathroom alongside further second double bedroom with fitted storage and family bathroom.