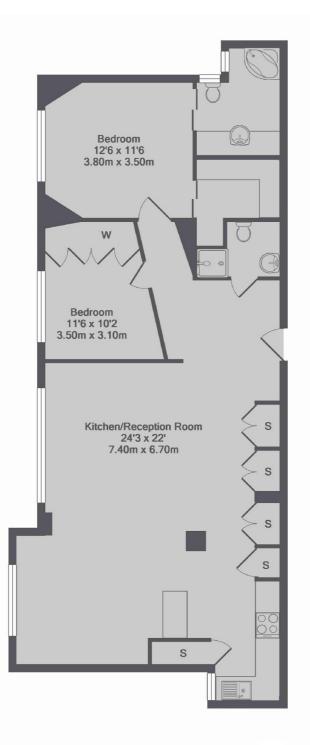

### Hertford Street, London, W1J

Carrington House, W1J Total Approx. Floor Area 922 Sq.Ft. (85.7 Sq.M.)

Mayfair 102 Mount Street London W1K 2TH Lettings 020 7529 5588 Energy Rating: D. We aim to make our particulars both accurate and reliable. However they are not guaranteed; nor do they form part of an offer or contract. If you require clarification on any points then please contact us, especially if you're traveling some distance to view. Please note that appliances and heating systems have not been tested and therefore no warranties can be given as to their good working order.