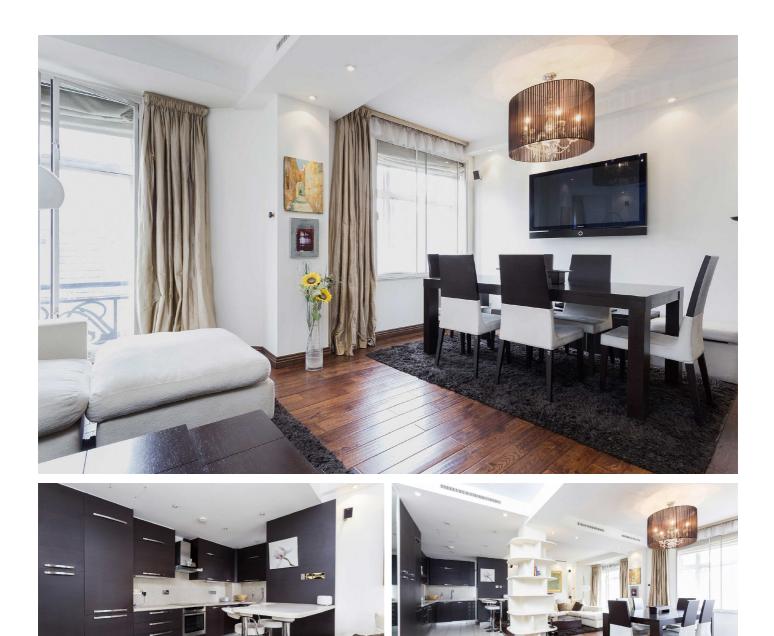

### Features

Two Double Bedrooms Two Modern Bathrooms 24hr Porter Lift Access Wooden Flooring Contemporary Style

## Hertford Street, W1J

A two bedroom third floor apartment with a lift in a portered building with open plan reception/ dining room, main bedroom with en suite bathroom and dressing room, further double bedroom and separate shower room.