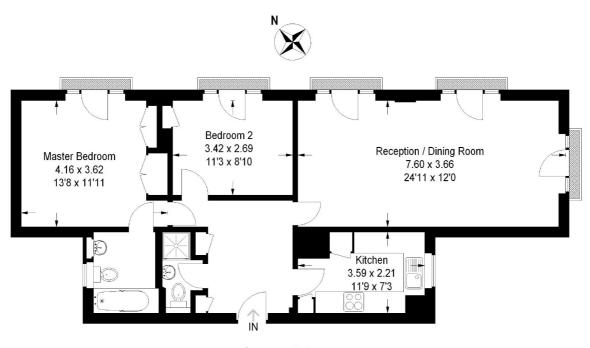

### Hertford Street, W1J

Approximate Gross Internal Area = 80 sq m / 861 sq ft

**Second Floor** 

Illustration for identification purposes only, measurements are approximate, not to scale. FloorplansUsketch.com © 2014 (ID103309)