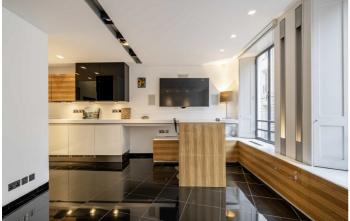

The large kitchen with Miele appliances, coffee maker, hot and cold-water filters and abundant storage is discretely positioned away from the drawing room which occupies the first floor, allowing for comfortable entertaining.