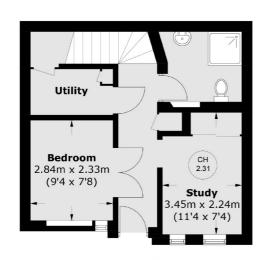

On the ground floor is a comfortable second bedroom with its own rainforest shower bathroom and teak wood finishing.

In addition, the separate study/family room offers flexible accommodation as a third guest bedroom, games room, gym, or cinema room. The property also has the benefit of two separate utility rooms with Miele washer, washer dryers, ironing and clothes drying area for staff, ample built in storage, coat cupboard, and secure parking upon separate arrangements.

#### **Second Floor**

**Ground Floor** 

**First Floor** 

Total area (approx.): 103.8 sq. m (1,117.4 sq. ft) Balcony : 1.4 sq. m (15.1 sq. ft)

020 7529 5588

Mayfair