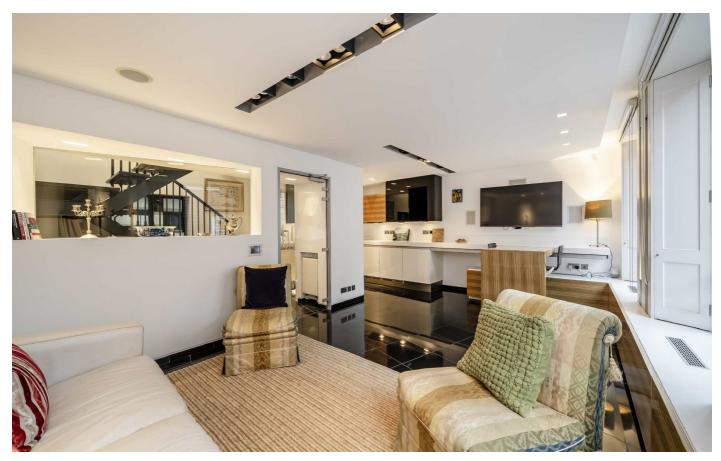

## Catherine Wheel Yard, SW1A

Situated yards from St. James's Palace this delightful home has a contemporary feel with good volume throughout. Set over three floors and with South and West facing aspects there is an abundance of natural light all day with all principal rooms taking full advantage of the delightful views over St. James's Palace. The street also benefits from the exceptional level of 24 hours security from Spencer House.

The large kitchen with Miele appliances, coffee maker, hot and cold-water filters and abundant storage is discretely positioned away from the drawing room which occupies the first floor, allowing for comfortable entertaining.