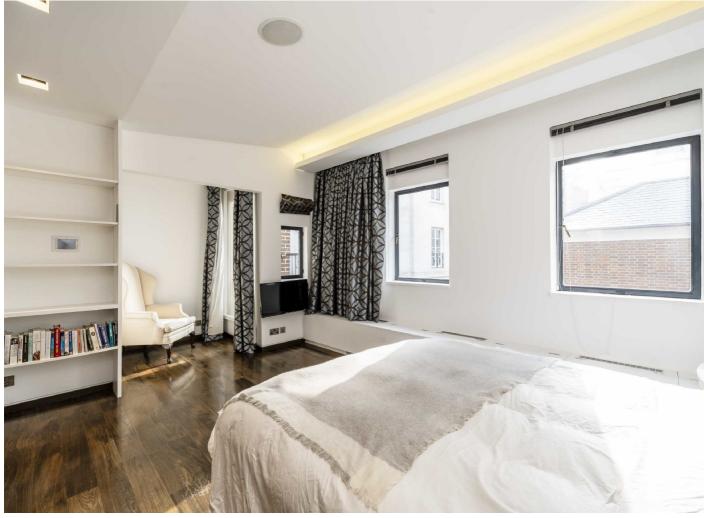

The principal bedroom occupies discretely the entire top floor and benefits from a large en-suite bathroom with bath and rainforest shower, marble finishing, and large stained-glass window. The study area faces a private balcony looking out to the King's Palace.