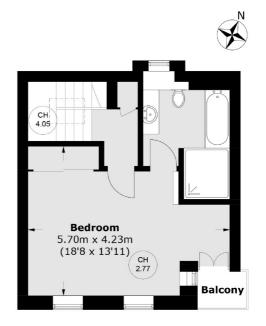

The principal bedroom occupies discretely the entire top floor and benefits from a large en-suite bathroom with bath and rainforest shower, marble finishing, and large stained-glass window. The study area faces a private balcony looking out to the King's Palace.

#### **Second Floor**

**Ground Floor** 

**First Floor** 

Total area (approx.): 103.8 sq. m (1,117.4 sq. ft) Balcony : 1.4 sq. m (15.1 sq. ft)

020 7529 5588

Mayfair