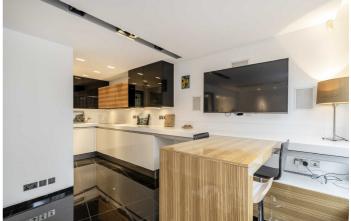

The large kitchen with Miele appliances, coffee maker, hot and cold-water filters and abundant storage is discretely positioned away from the drawing room which occupies the first floor, allowing for comfortable entertaining.