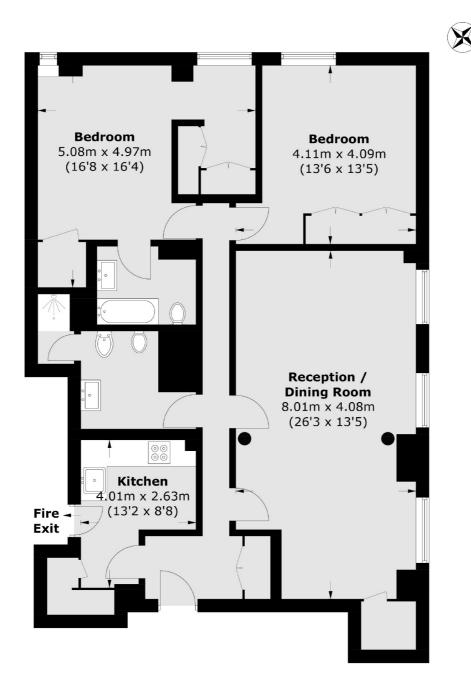

### Park Street, London, W1K

Total area (approx.): 103.1 sq. m (1,109.7 sq. ft)

Mayfair