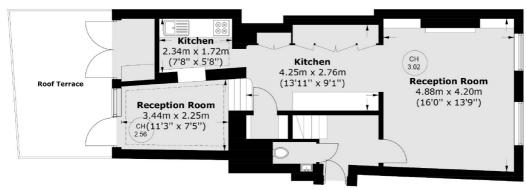

### Lancashire Court, London, W1S

**Third Floor** 

**Second Floor** 

**First Floor** 

Total area (approx.): 139.4 sq. m (1,500.5 sq. ft) Roof Terrace : 14.7 sq. m (158.2 sq. ft)

020 7529 5588