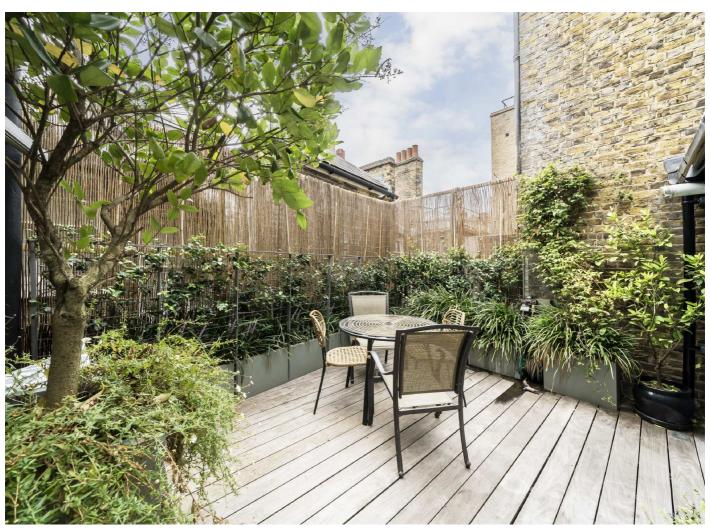

#### **Features**

Two Bedrooms
Two En-Suite Bathrooms
Terrace
Wooden Flooring
Air Conditioning
Excellent Location

Mayfair 020 7529 5588 dexters.co.uk

# **Lancashire Court, W1S**

The residence boasts a spacious reception area, contemporary kitchen and a bright sun room dinning area with south west facing views leading to a decked roof terrace.

The property comprises of two generously sized double bedrooms, each with its own modern bathroom.

### Lancashire Court, London, W1S

**Third Floor** 

**Second Floor** 

**First Floor** 

Total area (approx.): 139.4 sq. m (1,500.5 sq. ft) Roof Terrace : 14.7 sq. m (158.2 sq. ft)

020 7529 5588