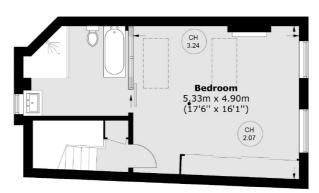

### Lancashire Court, London, W1S

**Third Floor** 

**Second Floor** 

**First Floor** 

Total area (approx.): 139.4 sq. m (1,500.5 sq. ft) Roof Terrace : 14.7 sq. m (158.2 sq. ft)

020 7529 5588