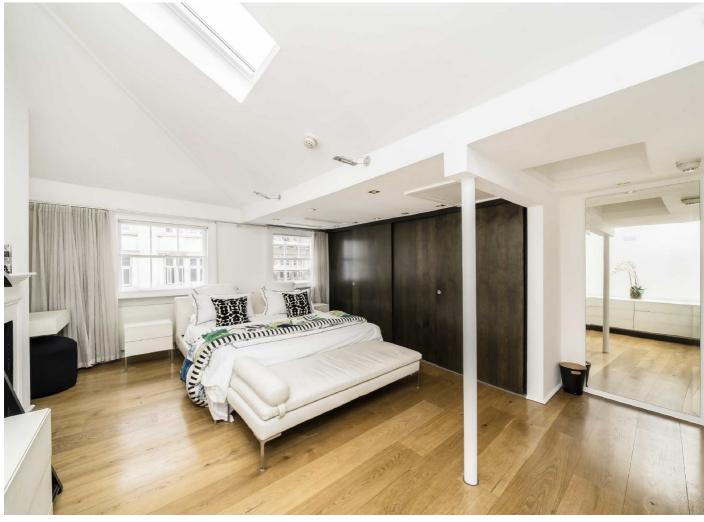

# **Lancashire Court, W1S**

The residence boasts a spacious reception area, contemporary kitchen and a bright sun room dinning area with south west facing views leading to a decked roof terrace.

The property comprises of two generously sized double bedrooms, each with its own modern bathroom.