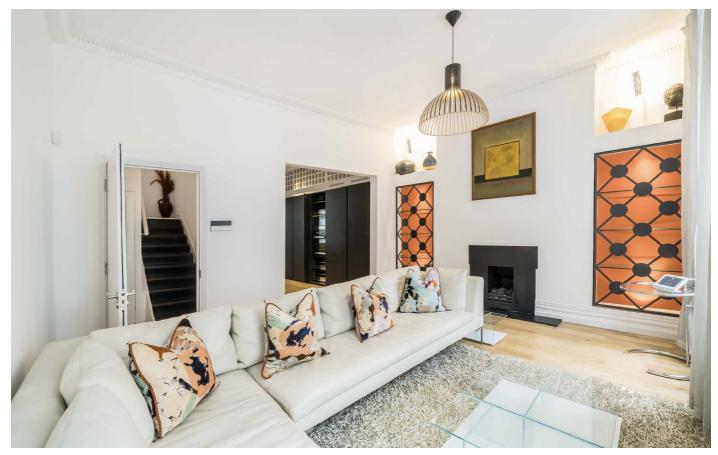

# **Lancashire Court, W1S**

The residence boasts a spacious reception area, contemporary kitchen and a bright sun room dinning area with south west facing views leading to a decked roof terrace.

The property comprises of two generously sized double bedrooms, each with its own modern bathroom.