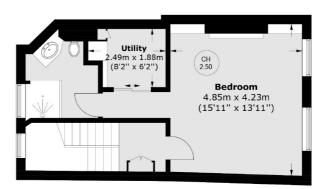

### Lancashire Court, London, W1S

**Third Floor** 

**Second Floor** 

**First Floor** 

Total area (approx.): 139.4 sq. m (1,500.5 sq. ft) Roof Terrace : 14.7 sq. m (158.2 sq. ft)

020 7529 5588