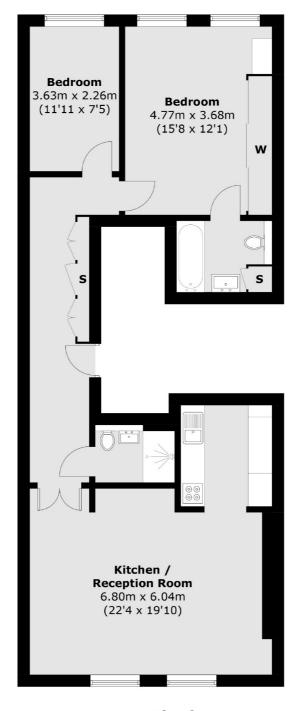

### Park Street, London, W1K

**Fourth Floor** 

Total area (approx.): 81.3 sq. m (875.1 sq. ft)

Mayfair

London

W1K 2TH

Lettings

102 Mount Street