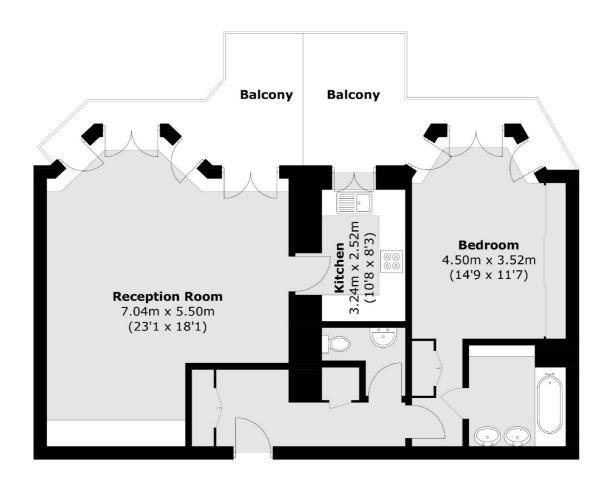

### Park Street, London, W1K

Total area (approx.): 77.3 sq. m (832.0 sq. ft) Balcony: 18.0 sq. m (193.7 sq. ft)

Mayfair

London

W1K 2TH

Lettings

102 Mount Street

020 7529 5588