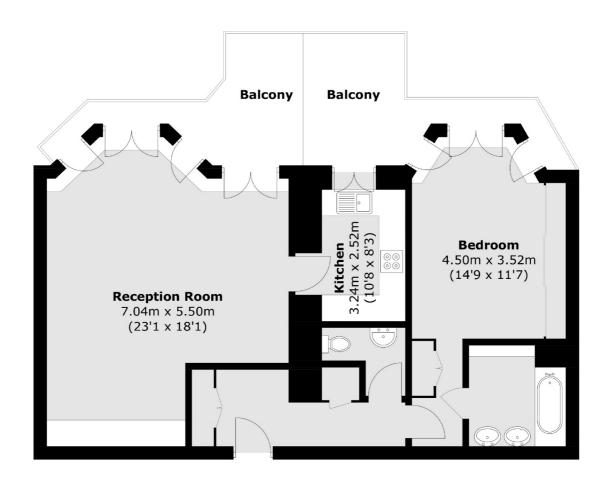

## Park Street, London, W1K

Total area (approx.): 77.3 sq. m (832.0 sq. ft) Balcony: 18.0 sq. m (193.7 sq. ft)

Mayfair

London

W1K 2TH

Lettings

102 Mount Street

020 7529 5588