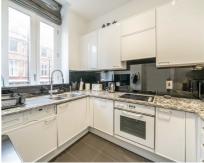

## Park Street, W1K

£1,400 Per week

A modern one bedroom apartment situated on the first floor (with lift) of this period building.

The apartment benefits from a spacious living room, modern kitchen, large bedroom & guest WC with high ceilings throughout.