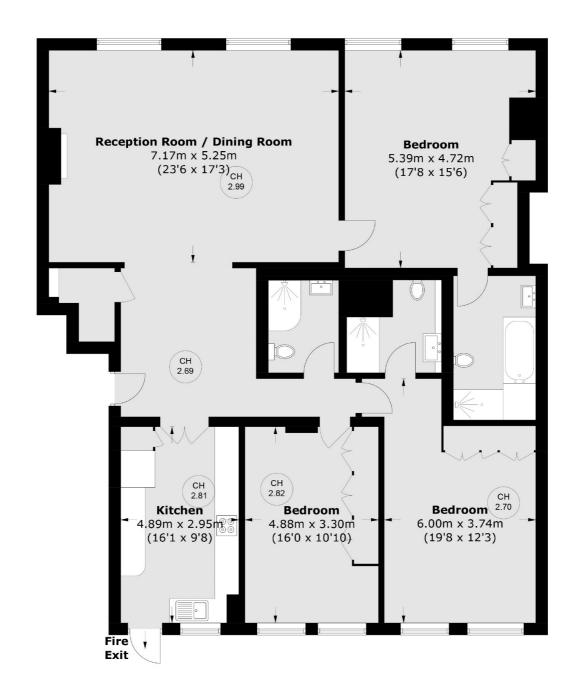

### Grosvenor Square, London, W1K

Total area (approx.): 156.9 sq. m (1,688.9 sq. ft)

Mayfair

London

W1K 2TH

Lettings

102 Mount Street

020 7529 5588