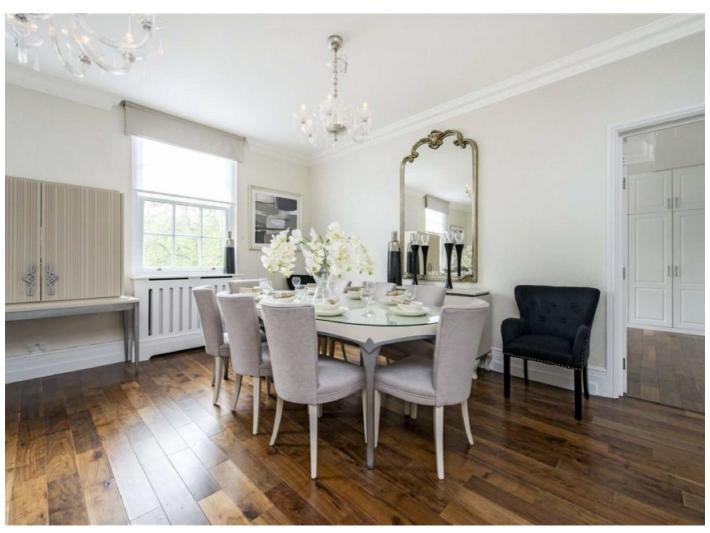

# Grosvenor Square, W1K

This apartment offers well proportioned living and views over Grosvenor Square. There is a spacious living room with great space for dining and entertaining and period features including high ceilings and feature fireplace.