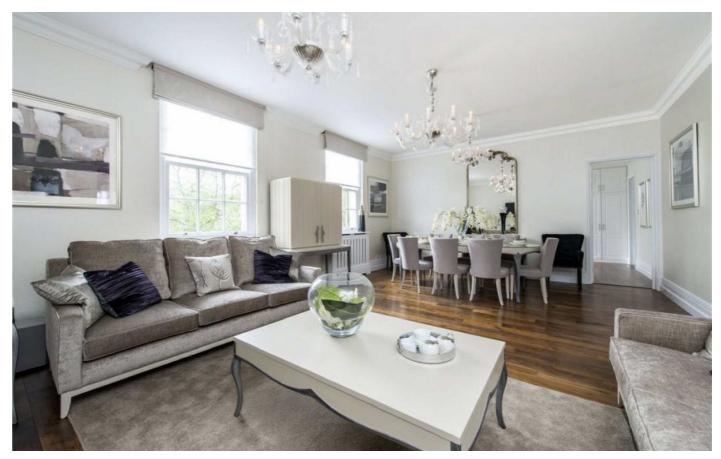

# Grosvenor Square, W1K

This apartment offers well proportioned living and views over Grosvenor Square. There is a spacious living room with great space for dining and entertaining and period features including high ceilings and feature fireplace.