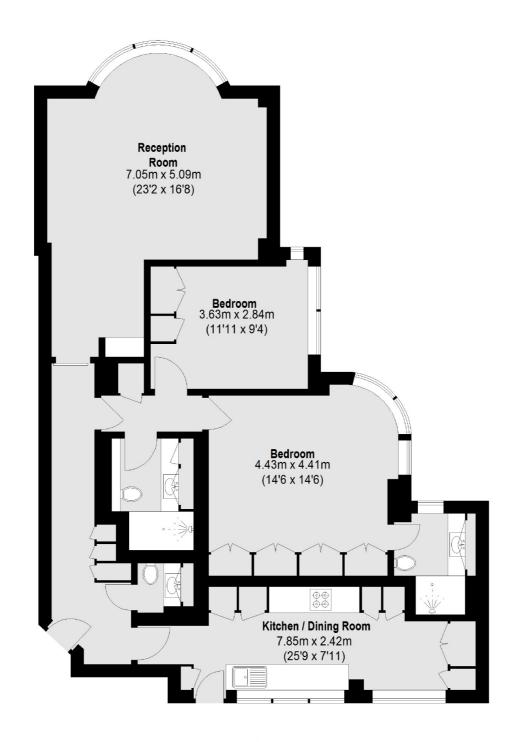

## Upper Grosvenor Street, London, W1K

**Fourth Floor** 

Total area (approx.): 100.61 sq. m (1083 Sq. ft)

Mayfair

London

W1K 2TH

Lettings

102 Mount Street