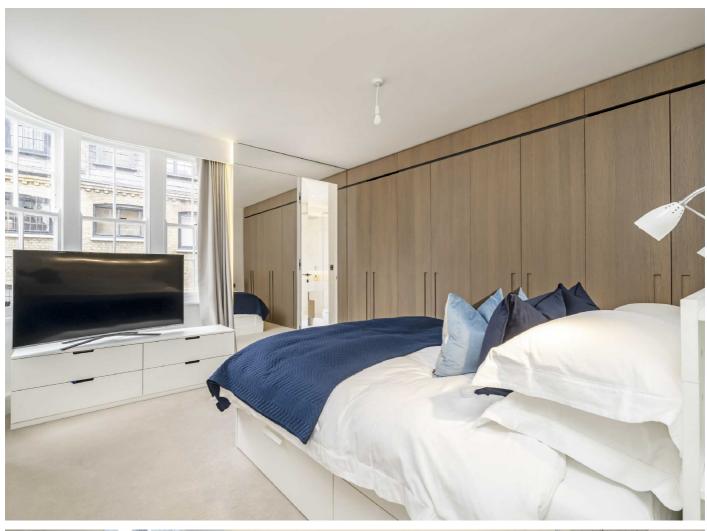

## **Upper Grosvenor Street, W1K**

Set on the third floor with a lift, the apartment has been finished to a very high standard with wood flooring throughout and comfort cooling in all rooms.

The apartment consists of a bright reception room with space for dining and entertaining, modern fully integrated kitchen, two bedrooms and two luxury bathrooms.