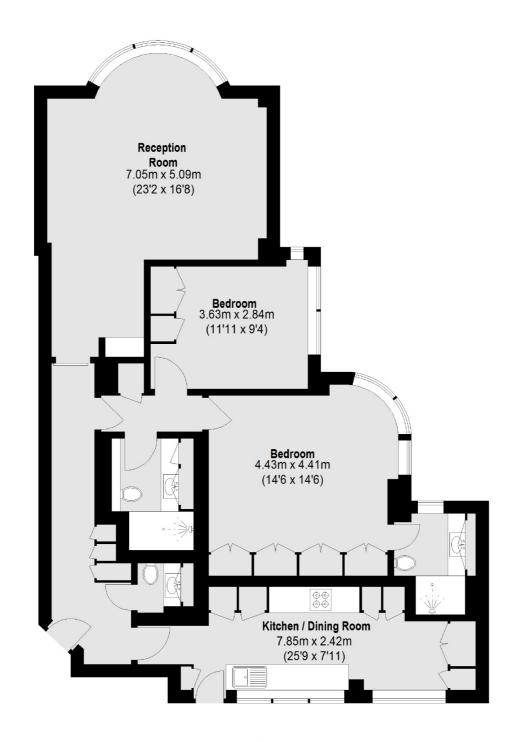

### Upper Grosvenor Street, London, W1K

**Fourth Floor** 

Total area (approx.): 100.61 sq. m (1083 Sq. ft)

Mayfair

London

W1K 2TH

Lettings

102 Mount Street