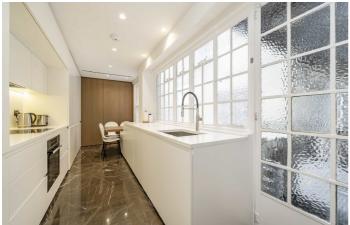

## **Upper Grosvenor Street, W1K**

Set on the third floor with a lift, the apartment has been finished to a very high standard with wood flooring throughout and comfort cooling in all rooms.

The apartment consists of a bright reception room with space for dining and entertaining, modern fully integrated kitchen, two bedrooms and two luxury bathrooms.