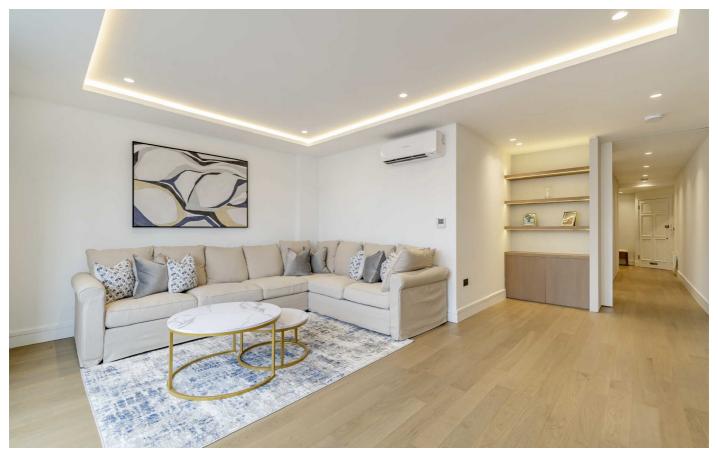

## **Upper Grosvenor Street, W1K**

Set on the third floor with a lift, the apartment has been finished to a very high standard with wood flooring throughout and comfort cooling in all rooms.

The apartment consists of a bright reception room with space for dining and entertaining, modern fully integrated kitchen, two bedrooms and two luxury bathrooms.