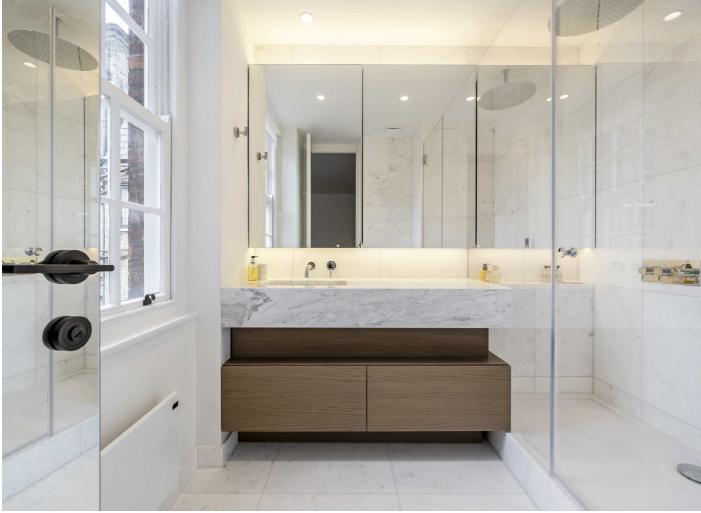

## **Upper Grosvenor Street, W1K**

Set on the third floor with a lift, the apartment has been finished to a very high standard with wood flooring throughout and comfort cooling in all rooms.

The apartment consists of a bright reception room with space for dining and entertaining, modern fully integrated kitchen, two bedrooms and two luxury bathrooms.