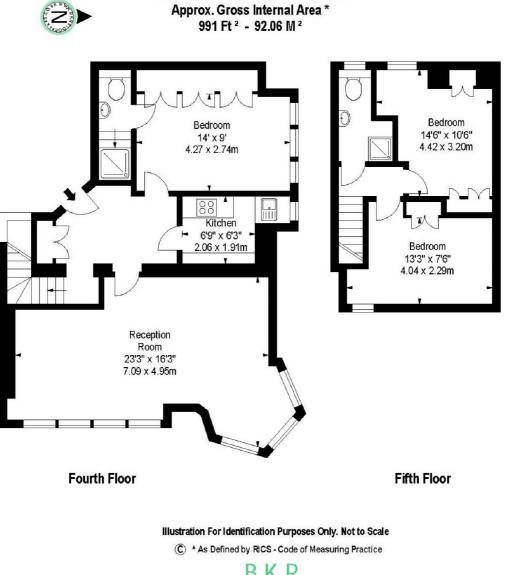

## South Audley Street, W1K

The property features a spacious reception room with large bay window creating a perfect space for entertaining or relaxing. Adjacent to the reception area is a generous double bedroom with ample storage and a well-appointed en-suite bathroom.

The fully integrated kitchen is located next to the reception room and on the top floor, you'll find two additional well-proportioned bedrooms, both featuring built-in storage. There is also a second bathroom, conveniently located on this floor.