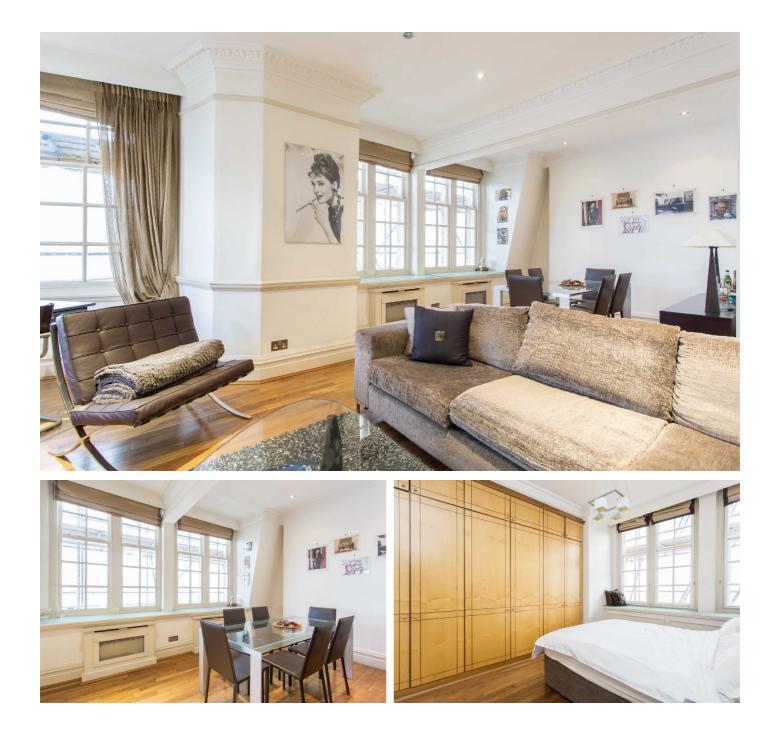

## South Audley Street, W1K

The property features a spacious reception room with large bay window creating a perfect space for entertaining or relaxing. Adjacent to the reception area is a generous double bedroom with ample storage and a well-appointed en-suite bathroom.

The fully integrated kitchen is located next to the reception room and on the top floor, you'll find two additional well-proportioned bedrooms, both featuring built-in storage. There is also a second bathroom, conveniently located on this floor.