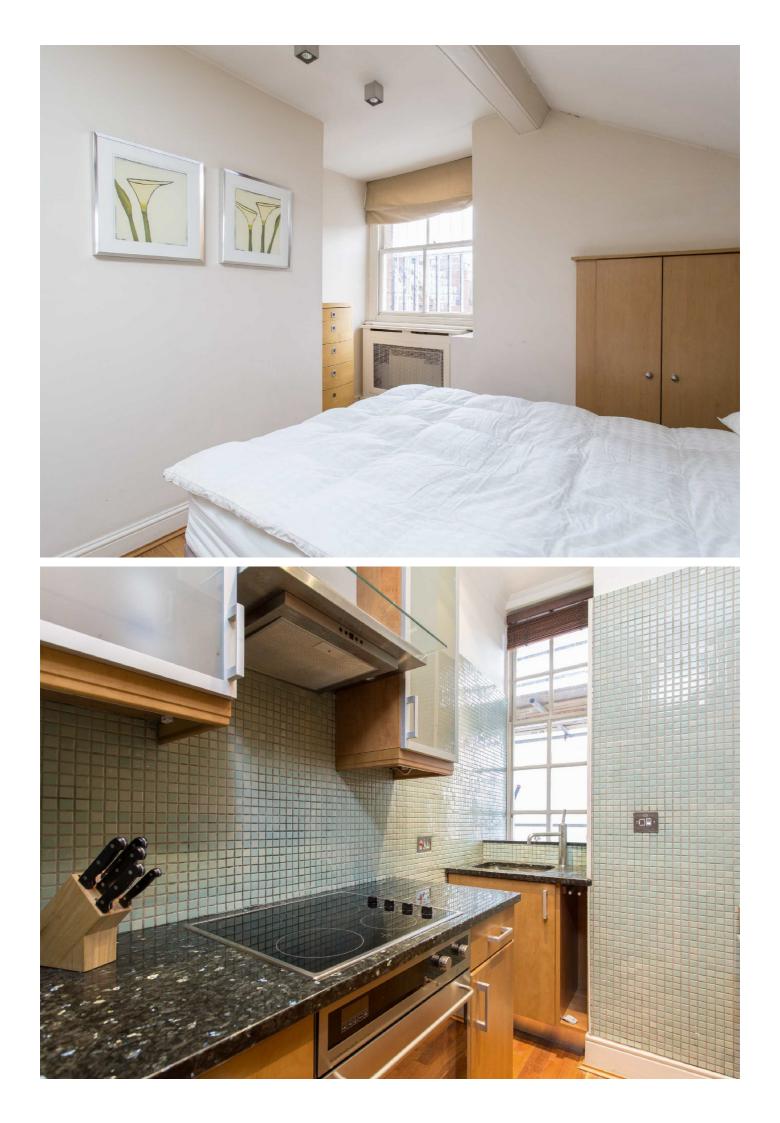

The fully integrated kitchen is located next to the reception room and on the top floor, you'll find two additional well-proportioned bedrooms, both featuring built-in storage. There is also a second bathroom, conveniently located on this floor.