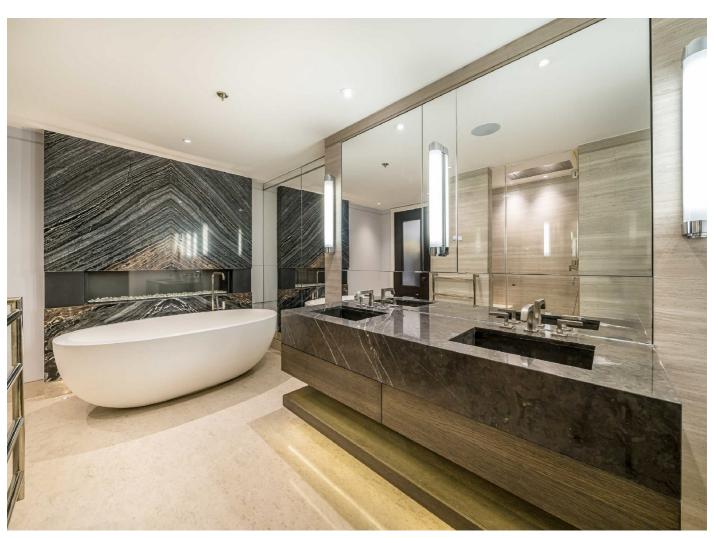

# **Arlington Street, SW1A**

This stunning property offers plenty of entertaining spaces on the ground floor, with the garden connecting to the kitchen and dining area. The lower ground floor features a luxurious principal bedroom with en-suite bathroom, complete with a standalone bathtub and floor-to-ceiling marble finishes and a spacious second bedroom with its own en-suite.

Throughout the apartment, Crestron technology and Lutron lighting ensures a smooth operation of lighting, shade, media, security and other features via touchscreen panels. Further specifications include gas fire places in the living room and principal en suite, air conditioning, electric underfloor heating in the bathrooms.