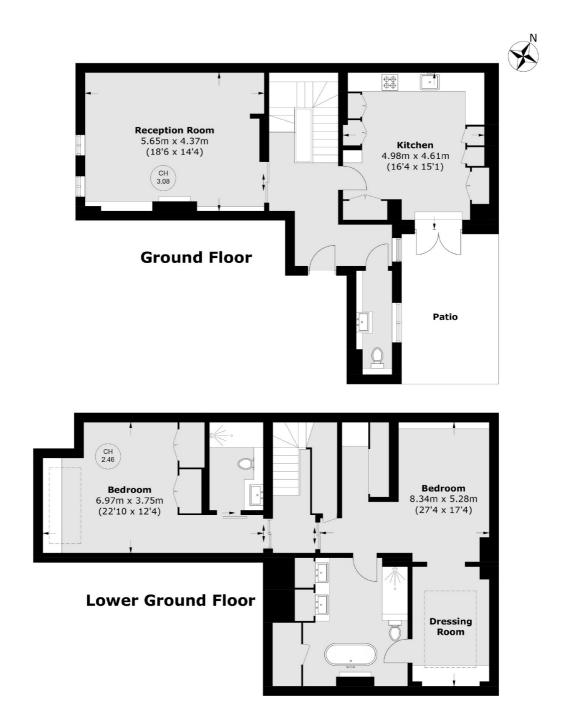

### Arlington Street, London, SW1A

Total area (approx.): 149.8 sq. m (1,612.4 sq. ft)

Mayfair

London

W1K2TH

Lettings

102 Mount Street

020 7529 5588