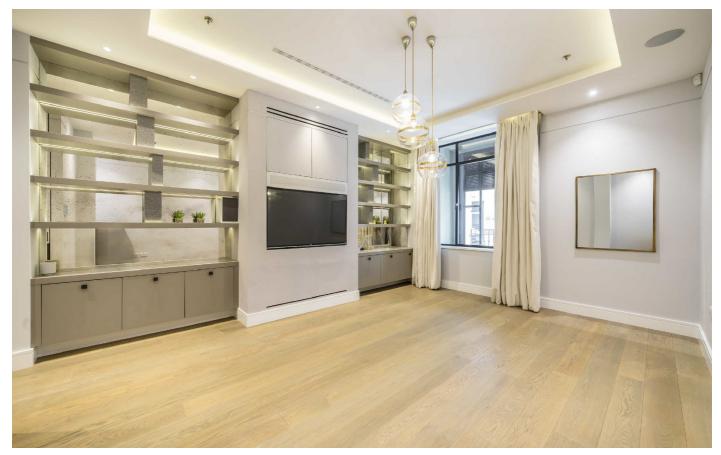

# **Arlington Street, SW1A**

This stunning property offers plenty of entertaining spaces on the ground floor, with the garden connecting to the kitchen and dining area. The lower ground floor features a luxurious principal bedroom with en-suite bathroom, complete with a standalone bathtub and floor-to-ceiling marble finishes and a spacious second bedroom with its own en-suite.

Throughout the apartment, Crestron technology and Lutron lighting ensures a smooth operation of lighting, shade, media, security and other features via touchscreen panels. Further specifications include gas fire places in the living room and principal en suite, air conditioning, electric underfloor heating in the bathrooms.