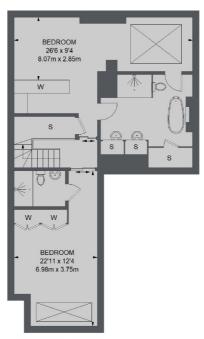

### Arlington Street, London, SW1A

**GROUND FLOOR** 

LOWER GROUND FLOOR

TOTAL APPROX. FLOOR AREA 1639 SQ. FT. (152.29 SQ. M.)

020 7529 5588