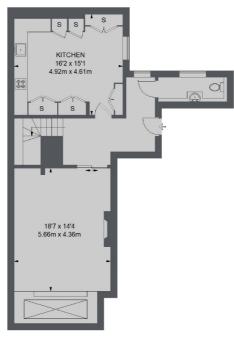

### Arlington Street, London, SW1A

**GROUND FLOOR** 

LOWER GROUND FLOOR

TOTAL APPROX. FLOOR AREA 1639 SQ. FT. (152.29 SQ. M.)

020 7529 5588