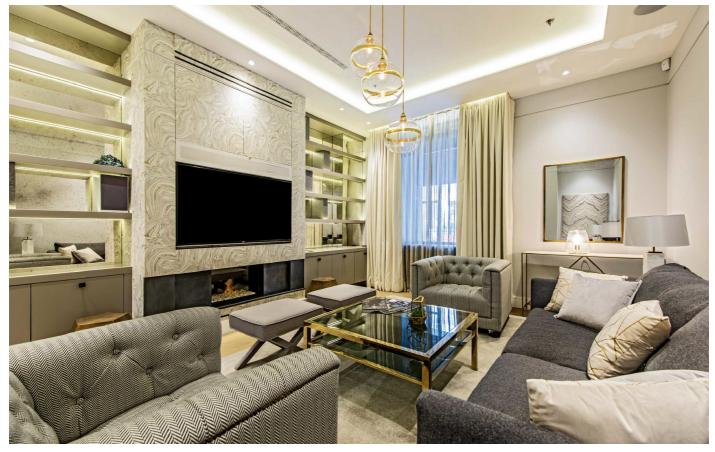

## **Arlington Street, SW1A**

This stunning property offers plenty of entertaining spaces on the ground floor, with the garden connecting to the kitchen and dining area. The lower ground floor features a luxurious principal bedroom with en-suite bathroom, complete with a standalone bathtub and floor-to-ceiling marble finishes and a spacious second bedroom with its own en-suite.

Throughout the apartment, Crestron technology and Lutron lighting ensures a smooth operation of lighting, shade, media, security and other features via touchscreen panels. Further specifications include gas fire places in the living room and principal en suite, air conditioning, electric underfloor heating in the bathrooms.