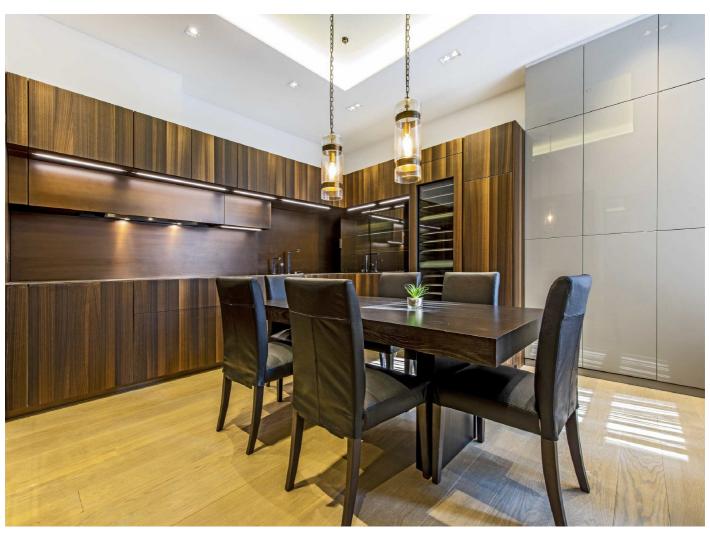

## **Arlington Street, SW1A**

This stunning property offers plenty of entertaining spaces on the ground floor, with the garden connecting to the kitchen and dining area. The lower ground floor features a luxurious principal bedroom with en-suite bathroom, complete with a standalone bathtub and floor-to-ceiling marble finishes and a spacious second bedroom with its own en-suite.