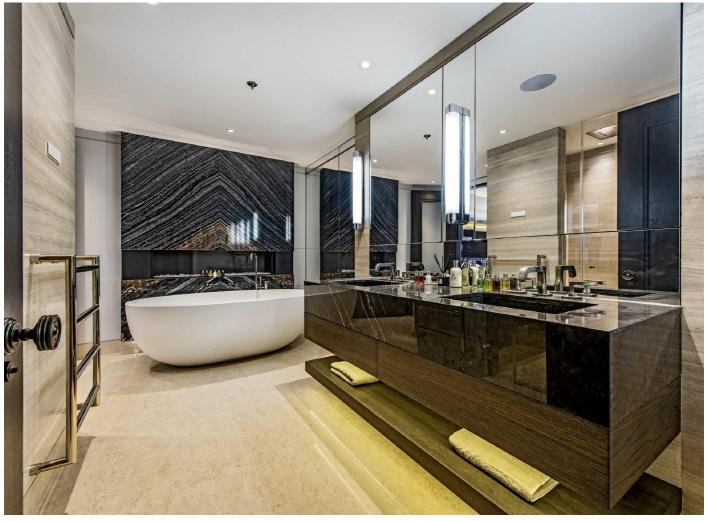

## **Arlington Street, SW1A**

This stunning property offers plenty of entertaining spaces on the ground floor, with the garden connecting to the kitchen and dining area. The lower ground floor features a luxurious principal bedroom with en-suite bathroom, complete with a standalone bathtub and floor-to-ceiling marble finishes and a spacious second bedroom with its own en-suite.