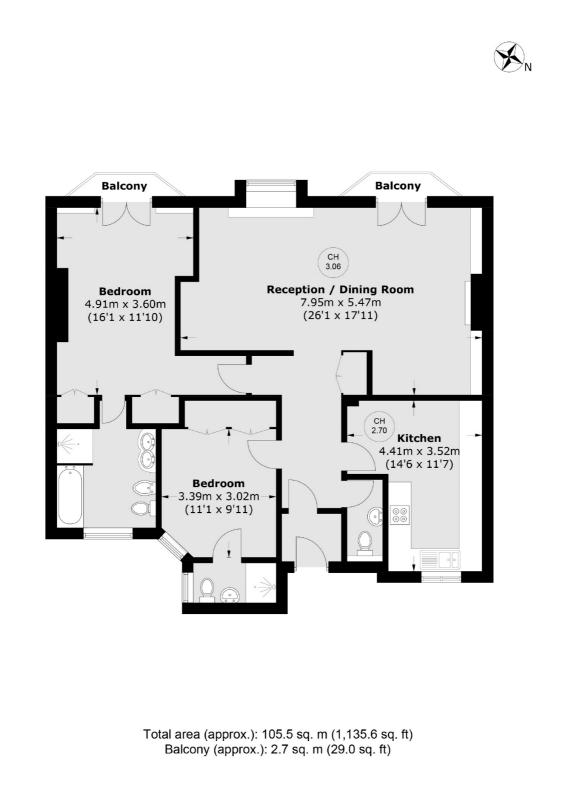

## Berkeley Street, W1J £1,200 Per week

A two bedroom, two bathroom apartment in a period block with a lift and day porter. The apartment is well proportioned and has been recently redecorated.

Conveniently located close to Berkeley Square, Green Park tube station and a large number of world class restaurants and shopping.

### Features

Two Double Bedrooms Two Bathrooms Newly Decorated Balcony Separate Kitchen Lift Access