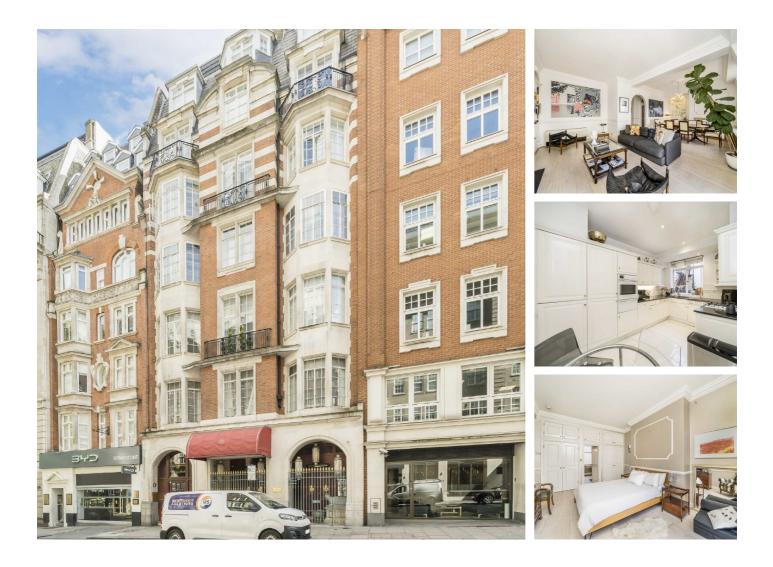

## Berkeley Street, W1J £1,200 Per week

A two bedroom, two bathroom apartment in a period block with a lift and day porter. The apartment is well proportioned and has been recently redecorated.

Conveniently located close to Berkeley Square, Green Park tube station and a large number of world class restaurants and shopping.

### Features

Two Double Bedrooms Two Bathrooms Newly Decorated Balcony Separate Kitchen Lift Access