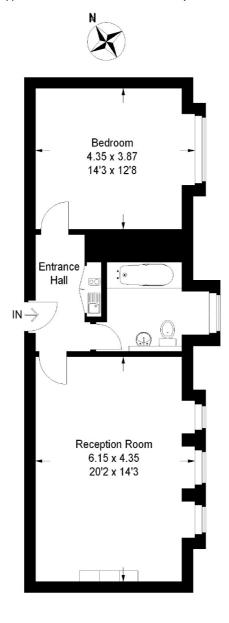

### Hay Hill, W1J

Approximate Gross Internal Area = 57 sq m / 613 sq ft

#### Fifth Floor

Illustration for identification purposes only, measurements are approximate, not to scale. FloorplansUsketch.com © 2014 (ID91826)

020 7529 5588