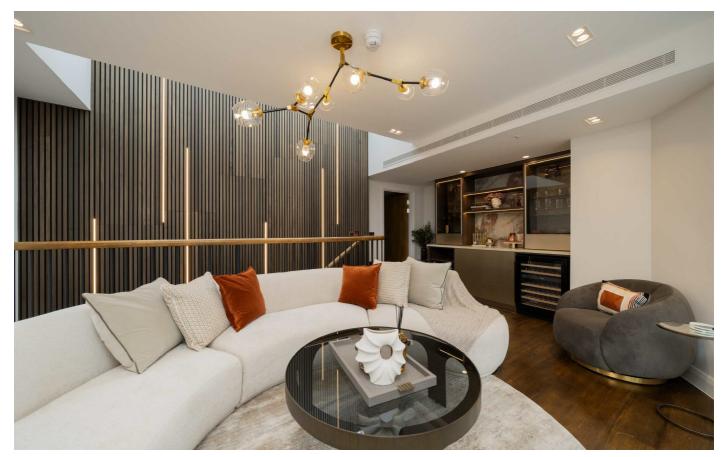

### North Row, W1K

£3,950 Per week

This stunning newly refurbished two bedroom, two bathroom apartment is set over the fifth to seventh floors and benefits from a 24 hour concierge and three private terraces that boast views over the London skyline and Hyde Park.

# North Row, W1K

The apartment has been meticulously renovated and interior designed throughout with contemporary fixtures, fittings and furnishings.

Further benefitting from solid wood flooring, air conditioning and at an additional cost, access to the facilities of the London Marriott Hotel including use of the gym, swimming pool, underground parking and room service.