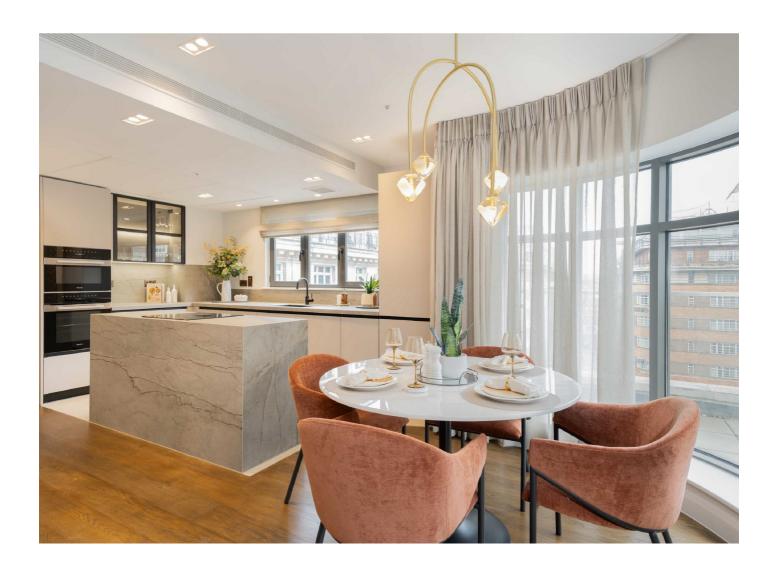

### North Row, W1K

£3,950 Per week

This stunning newly refurbished two bedroom, two bathroom apartment is set over the fifth to seventh floors and benefits from a 24 hour concierge and three private terraces that boast views over the London skyline and Hyde Park.

# North Row, W1K

The apartment has been meticulously renovated and interior designed throughout with contemporary fixtures, fittings and furnishings.

Further benefitting from solid wood flooring, air conditioning and at an additional cost, access to the facilities of the London Marriott Hotel including use of the gym, swimming pool, underground parking and room service.