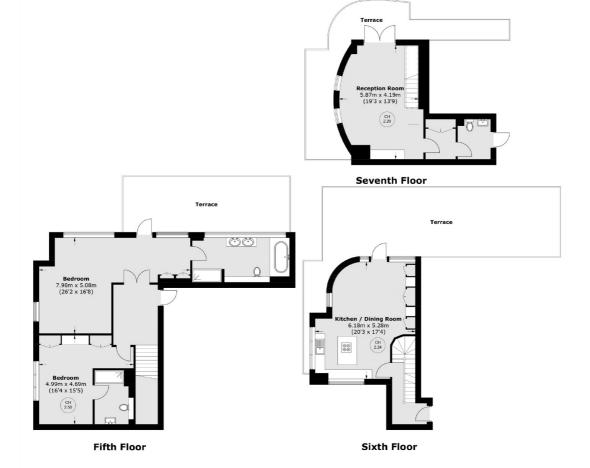

## North Row, London, W1K

Total area (approx.): 134.6 sq. m (1,448.9 sq. ft) Terrace : 101.4 sq. m (1,091.4 sq. ft)

Mayfair

London

W1K 2TH

Lettings

102 Mount Street

020 7529 5588