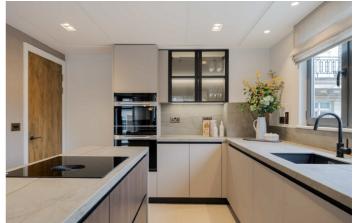

### North Row, W1K

£3,950 Per week

This stunning newly refurbished two bedroom, two bathroom apartment is set over the fifth to seventh floors and benefits from a 24 hour concierge and three private terraces that boast views over the London skyline and Hyde Park.

# North Row, W1K

The apartment has been meticulously renovated and interior designed throughout with contemporary fixtures, fittings and furnishings.

Further benefitting from solid wood flooring, air conditioning and at an additional cost, access to the facilities of the London Marriott Hotel including use of the gym, swimming pool, underground parking and room service.