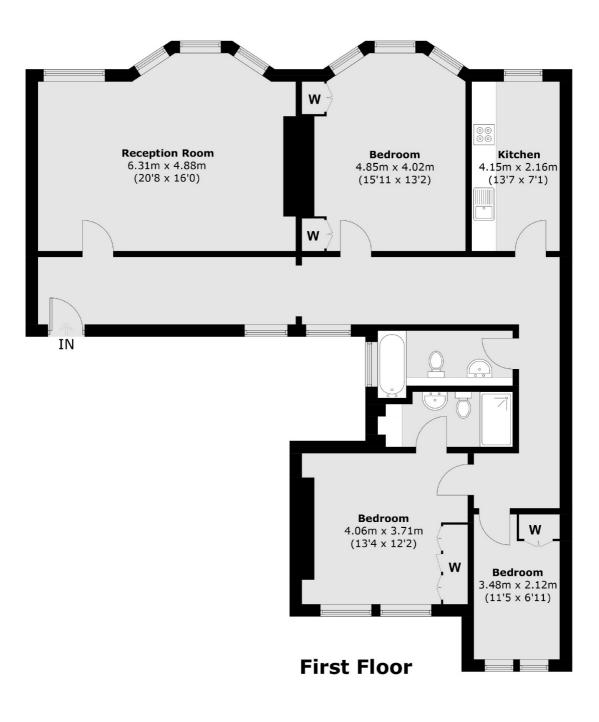

### Green Street, London, W1K

Total area (approx.): 119.4 sq. m (1,285.2 sq. ft)

Mayfair 102 Mount Street London W1K 2TH Lettings 020 7529 5588 Energy Rating: C. We aim to make our particulars both accurate and reliable. However they are not guaranteed, nor do they form part of an offer or contract. If you require clarification on any points then please contact us, especially if you're traveling some distance to view. Please note that appliances and heating systems have not been tested and therefore no warranties can be given as to their good working order.