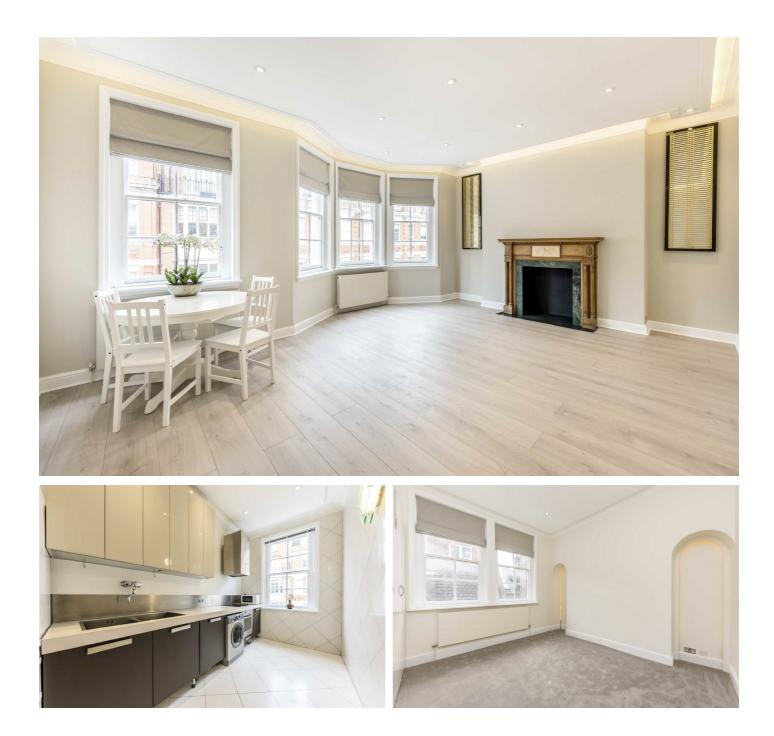

### Green Street, W1K

The property is presented in excellent condition having undergone a recent renovation and benefits from a spacious reception room with plenty of space for dining and relaxing, a separate fully fitted modern kitchen, main bedroom with luxury en suite shower room, two further bedrooms and a family bathroom.

The apartment provides excellent entertaining space and further benefits from being located close to the amenities of Bond Street and Oxford Street.