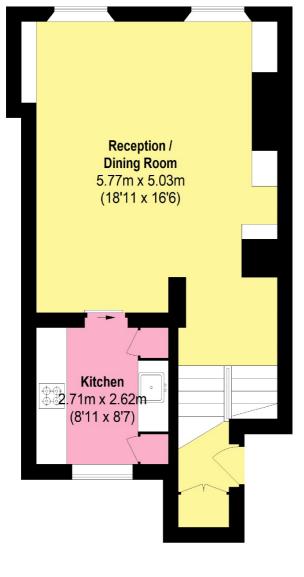

### Maddox Street, London, W1S

**Bedroom** 5.00m x 4.16m (16'5 x 13'8) **Bedroom** 2.89m x 2.38m (9'6 x 7'10) **Bedroom** 2.83m x 2.59m (9'3 x 8'6)

**Third Floor** 

**Fourth Floor** 

Total area (approx.): 93.5 sq. m (1006 Sq. ft)