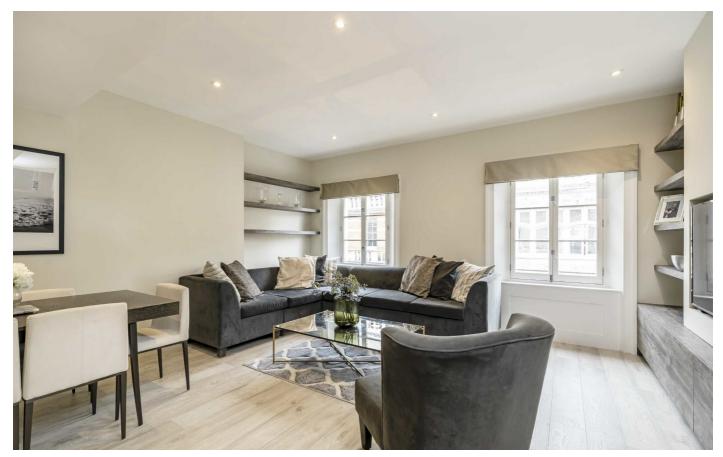

## Maddox Street, W1S

Situated moments from New Bond Street, this apartment is immaculately presented throughout and measures 1006 sq. Ft. The third floor comprises a separate kitchen and impressive open plan reception/dining room with large sash windows allowing an abundance of natural light from the south facing aspect overlooking Maddox Street.

The fourth floor has a large principal suite with en suite shower room, built in storage and an impressive vaulted ceiling. There is also an additional bedroom and a separate guest shower room and stairs lead down to the third bedroom on the half landing.