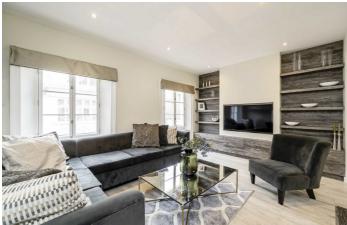

## Maddox Street, W1S

Situated moments from New Bond Street, this apartment is immaculately presented throughout and measures 1006 sq. Ft. The third floor comprises a separate kitchen and impressive open plan reception/dining room with large sash windows allowing an abundance of natural light from the south facing aspect overlooking Maddox Street.

The fourth floor has a large principal suite with en suite shower room, built in storage and an impressive vaulted ceiling. There is also an additional bedroom and a separate guest shower room and stairs lead down to the third bedroom on the half landing.