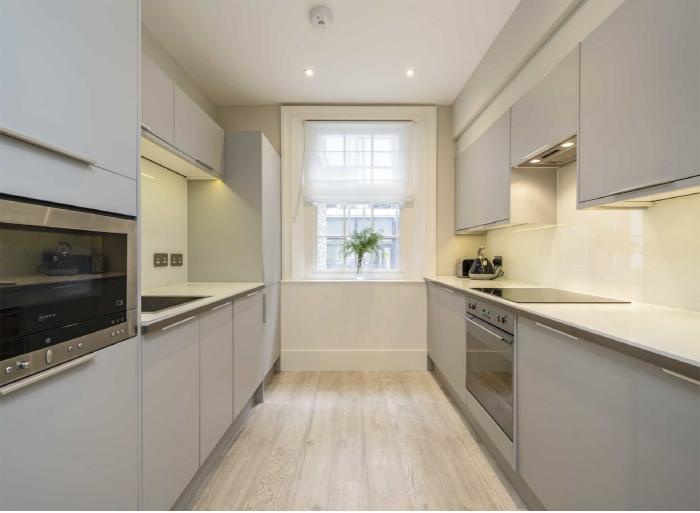

## Maddox Street, W1S

Situated moments from New Bond Street, this apartment is immaculately presented throughout and measures 1006 sq. Ft. The third floor comprises a separate kitchen and impressive open plan reception/dining room with large sash windows allowing an abundance of natural light from the south facing aspect overlooking Maddox Street.