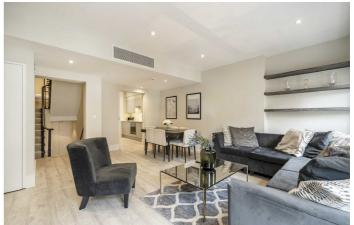

## Maddox Street, W1S

Situated moments from New Bond Street, this apartment is immaculately presented throughout and measures 1006 sq. Ft. The third floor comprises a separate kitchen and impressive open plan reception/dining room with large sash windows allowing an abundance of natural light from the south facing aspect overlooking Maddox Street.

The fourth floor has a large principal suite with en suite shower room, built in storage and an impressive vaulted ceiling. There is also an additional bedroom and a separate guest shower room and stairs lead down to the third bedroom on the half landing.