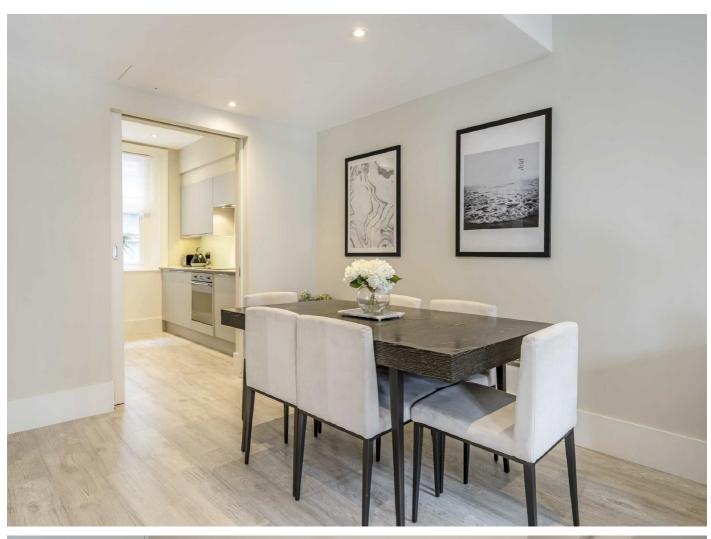

## Maddox Street, W1S

Situated moments from New Bond Street, this apartment is immaculately presented throughout and measures 1006 sq. Ft. The third floor comprises a separate kitchen and impressive open plan reception/dining room with large sash windows allowing an abundance of natural light from the south facing aspect overlooking Maddox Street.