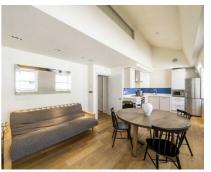

## Albemarle Street, W1S

£825 Per week

A spacious one bedroom split-level flat located in a well maintained Georgian building with a large private roof terrace.

Albemarle Street is ideally located for Green Park tube station on the Piccadilly, Victoria and Jubilee lines. Piccadilly Circus and the amenities and attractions of the West End are close by.

## **Features**

Spacious Double Bedroom Modern Fixtures & Fittings Wooden Flooring Split-Level Private Roof Terrace Excellent Location

Mayfair 020 7529 5588 dexters.co.uk