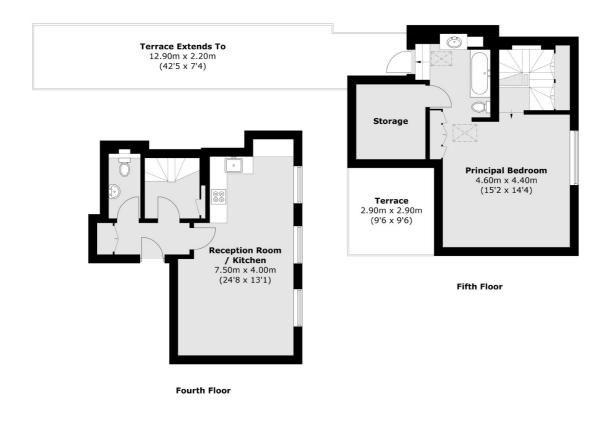

## Albemarle Street, London, W1S

Total area (approx.): 76 sq. m (812.0 sq. ft) Terrace (approx.): 35.5 sq. m (382.1 sq. ft)

Mayfair

London

W1K2TH

Lettings

102 Mount Street

020 7529 5588