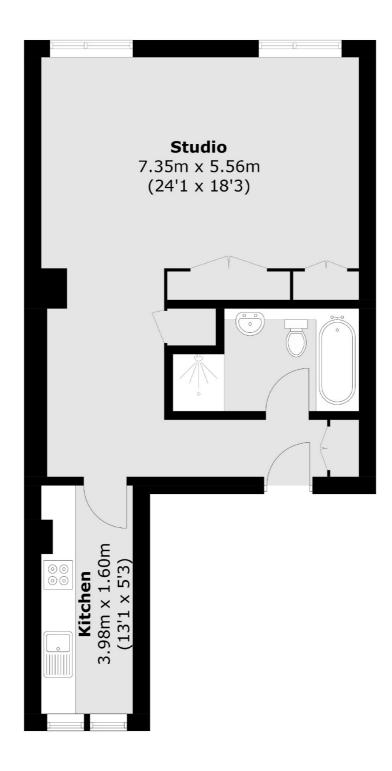

### Pall Mall, London, SW1Y

Total area (approx.): 47.6 sq. m (512.3 sq. ft)

Mayfair

London W1K 2TH

Lettings

102 Mount Street

020 7529 5588