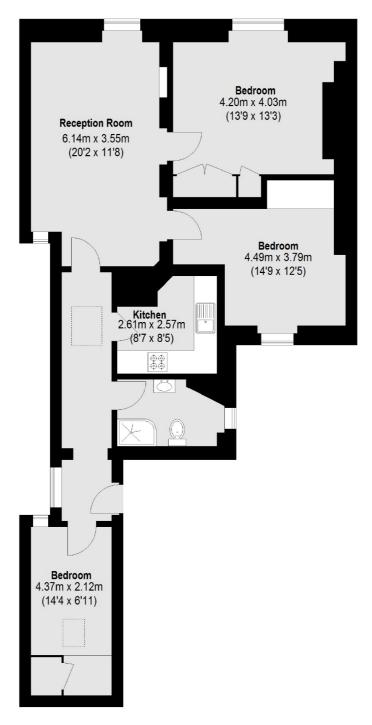

## Mount Street, London, W1K

Fourth Floor

Total area (approx.): 87.34 sq. m (940 Sq. ft)

Mayfair

London

W1K 2TH

Lettings

102 Mount Street