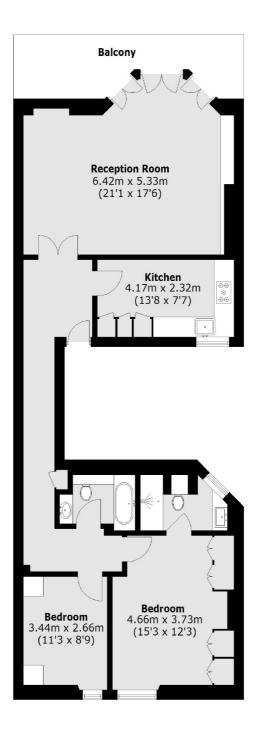

### Green Street, London, W1K

Total area (approx.): 91.4 sq. m (983.8 sq. ft) Balcony area: 11.3 sq. m (121.6 sq. ft)

Mayfair 102 Mount Street London W1K 2TH Lettings 020 7529 5588 Energy Rating: D. We aim to make our particulars both accurate and reliable. However they are not guaranteed; nor do they form part of an offer or contract. If you require clarification on any points then please contact us, especially if you're traveling some distance to view. Please note that appliances and heating systems have not been tested and therefore no warranties can be given as to their good working order.