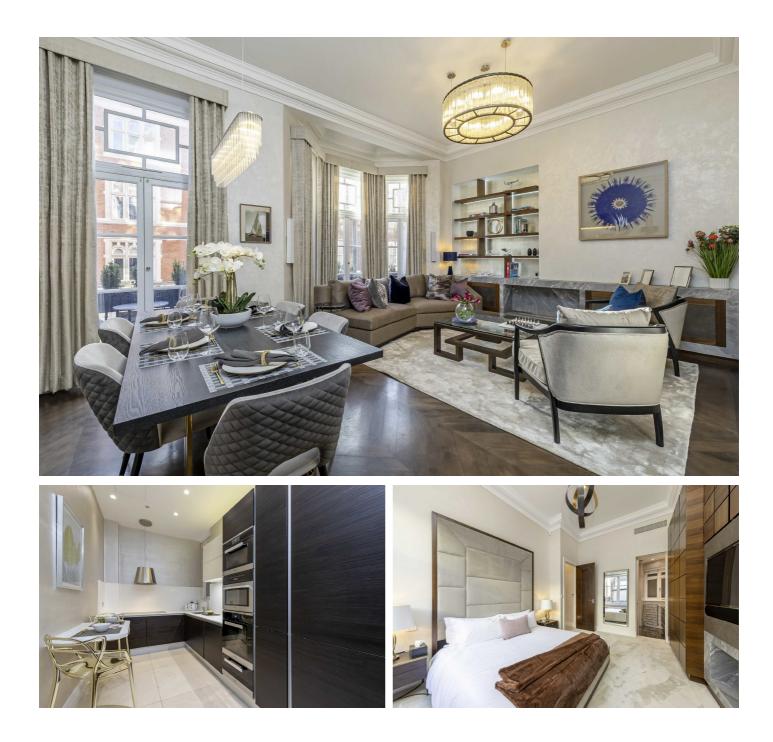

## Green Street, W1K

The south facing reception/dining room provides excellent entertaining space and features floor to ceiling windows which open on to a private balcony.

The apartment boasts a contemporary finish including bespoke joinery, a Poggenpohl kitchen with a controlled lighting system in the principle rooms. The principal bedroom has built-in wardrobes and an en suite shower room and there is a further bedroom and luxury bathroom.