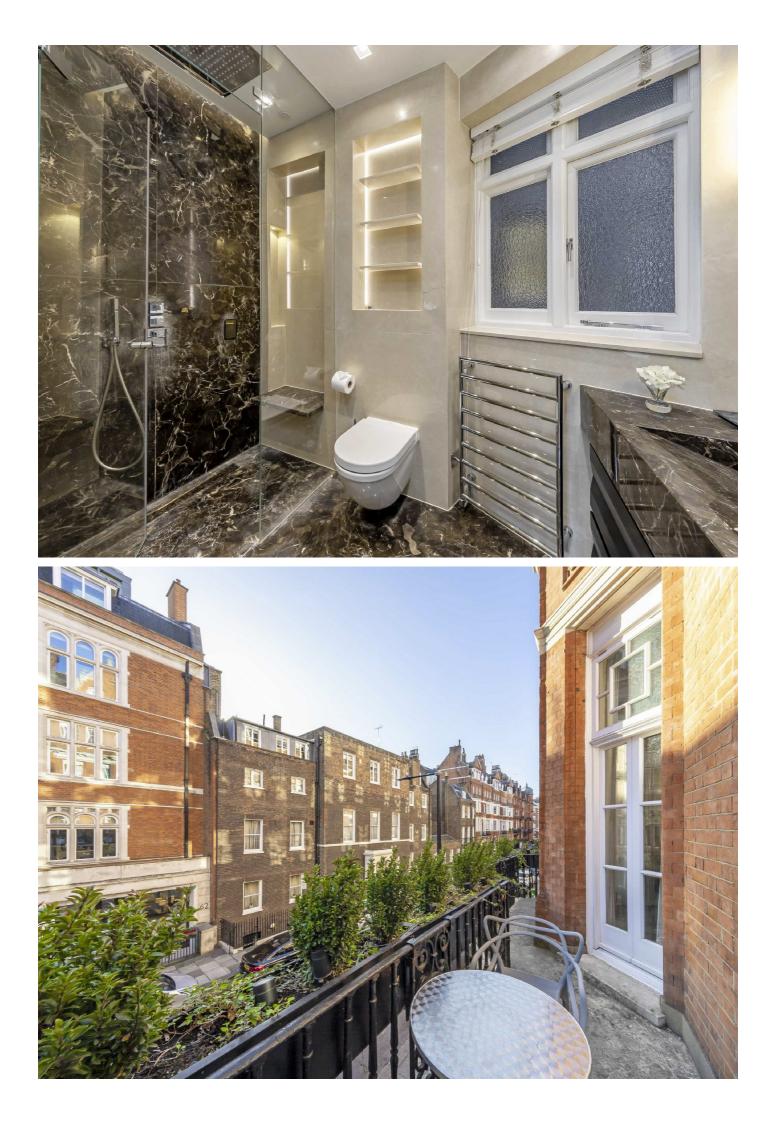

## Green Street, W1K

The south facing reception/dining room provides excellent entertaining space and features floor to ceiling windows which open on to a private balcony.

The apartment boasts a contemporary finish including bespoke joinery, a Poggenpohl kitchen with a controlled lighting system in the principle rooms. The principal bedroom has built-in wardrobes and an en suite shower room and there is a further bedroom and luxury bathroom.