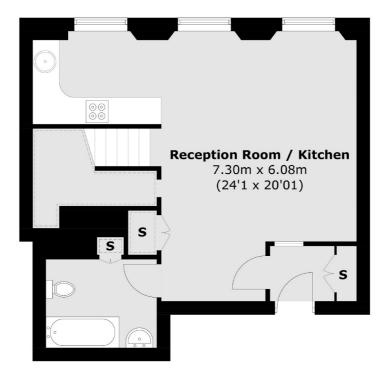

## Albemarle Street, W1S

 $\pounds475$  Per week

A recently decorated apartment located in an attractive Georgian building with mezzanine level with double bedroom.

Albemarle Street is ideal for Green Park tube station on the Piccadilly, Victoria and Jubilee lines. Piccadilly Circus and the amenities and attractions of the West End are close by.

## Features

Mezzanine Sleeping Area Wooden Flooring Modern Fixtures & Fittings Lift Access Built-In Storage Excellent Location





## Albemarle Street, London, W1S



**Upper Mezzanine** 



**First Floor** 

## Contact

To arrange a viewing call our office on the number below or visit our website.



Energy Rating: D. We aim to make our particulars both accurate and reliable. However they are not guaranteed; nor do they form part of an offer or contract. If you require clarification on any points then please contact us, especially if you're traveling some distance to view. Please note that appliances and heating systems have not been tested and therefore no warranties can be given as to their good working order.