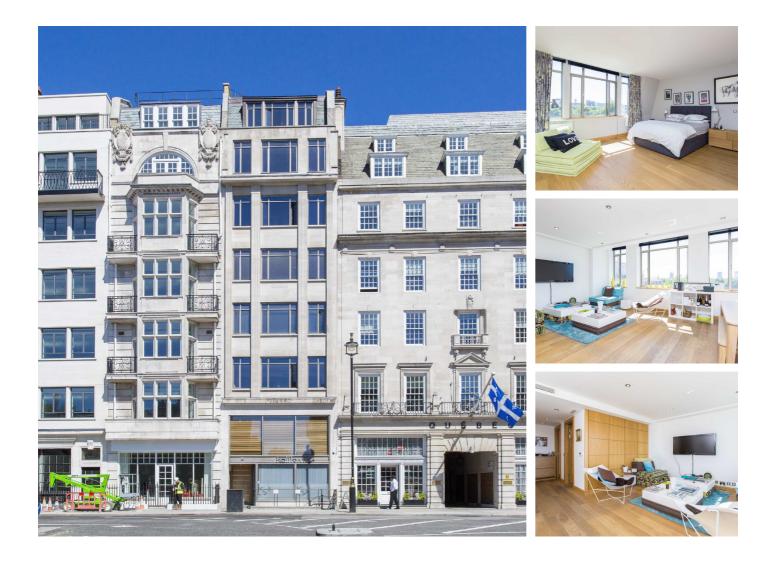

## Pall Mall, SW1Y £690 Per week

A superb one bedroom penthouse apartment with southerly views over Pall Mall, The Mall, St James's Palace and St James's Park.

The property is conveniently located on Pall Mall close to St James' Park and Green Park underground station (Jubilee, Piccadilly and Victoria lines).

### Features

Duplex Penthouse Apartment Modern Fixtures & Fittings Wooden Flooring Built in Storage Separate Kitchen Lift Access