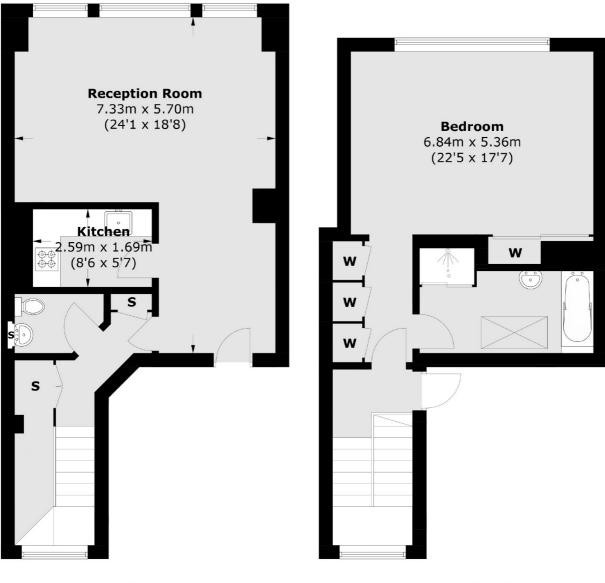

## Pall Mall, London, SW1Y

**Sixth Floor** 

**Seventh Floor** 

Mayfair 102 Mount Street London W1K 2TH Lettings 020 7529 5588 Energy Rating: . We aim to make our particulars both accurate and reliable. However they are not guaranteed; nor do they form part of an offer or contract. If you require clarification on any points then please contact us, especially if you're traveling some distance to view. Please note that appliances and heating systems have not been tested and therefore no warranties can be given as to their good working order.