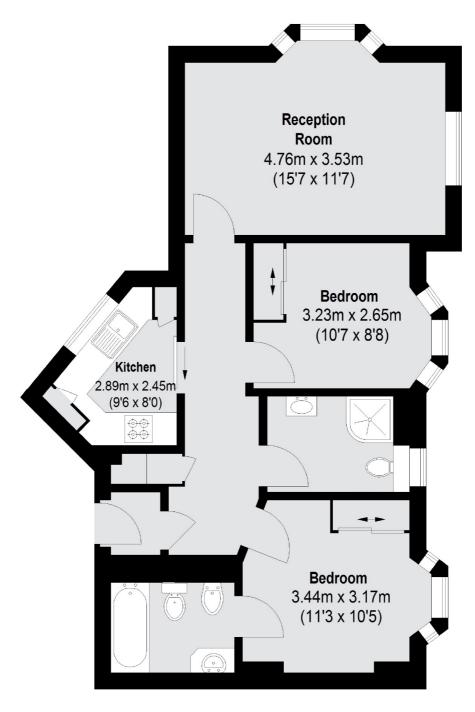

### Bourdon Street, London, W1K

**Second Floor** 

Total area (approx.): 60.66 sq. m (653 Sq. ft)

Mayfair

London

W1K 2TH

Lettings

102 Mount Street