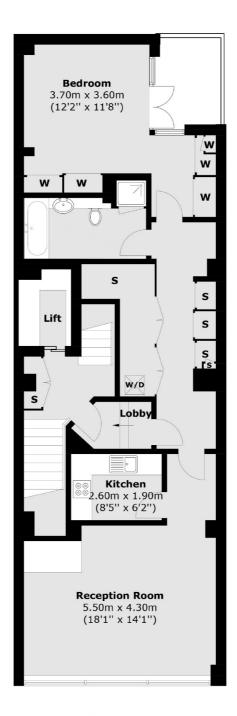

## Pall Mall, SW1Y

£675 Per week

A superb one bedroom apartment with fantastic southerly views over Pall Mall, The Mall, St James's Palace and St James's Park.

The property is conveniently located on Pall Mall close to St James' Park and Green Park underground station (Jubilee, Piccadilly and Victoria lines).

#### **Features**

Spacious Double Bedroom Modern Fixtures & Fittings Wooden Flooring Built-In Storage Separate Kitchen Lift Access

Mayfair 020 7529 5588 dexters.co.uk

### Pall Mall, London, SW1Y

First Floor

Mayfair

London

W1K 2TH

Lettings

102 Mount Street

020 7529 5588